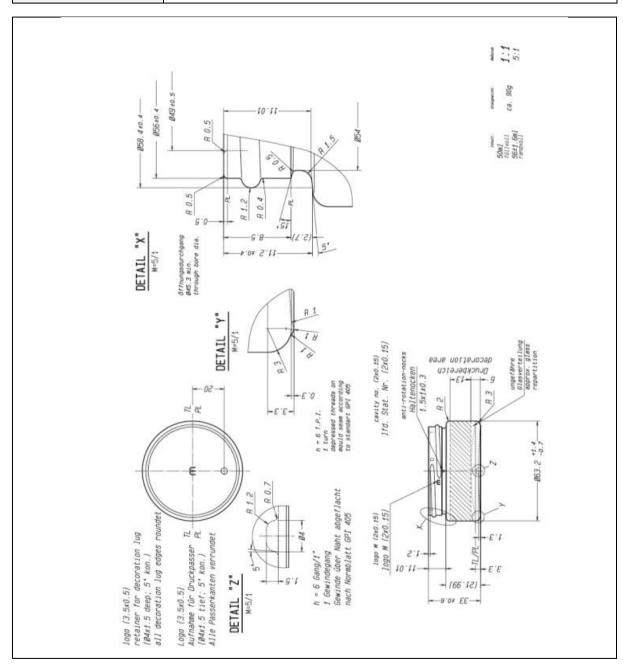

## **TECHNICAL DRAWING**

| PRODUCT      | 50ml Miron Shallow Jar Glass |
|--------------|------------------------------|
| PRODUCT CODE | 12013                        |

## PRODUCT SPECIFICATION DETAILS:

| TROD C CI DI ECHITCHIION DETINES. |                                                  |  |  |  |
|-----------------------------------|--------------------------------------------------|--|--|--|
| Date of Drawing                   | 18/03/21                                         |  |  |  |
| Scale                             | Not to scale                                     |  |  |  |
| Glass weight (g) (Approx)         | 90g                                              |  |  |  |
| Additional Information            | Brimful Capacity 56ml +/-1.6ml                   |  |  |  |
| Material composition              | Soda Lime Glass                                  |  |  |  |
| Material recyclable?              | Yes (check with local waste collection provider) |  |  |  |