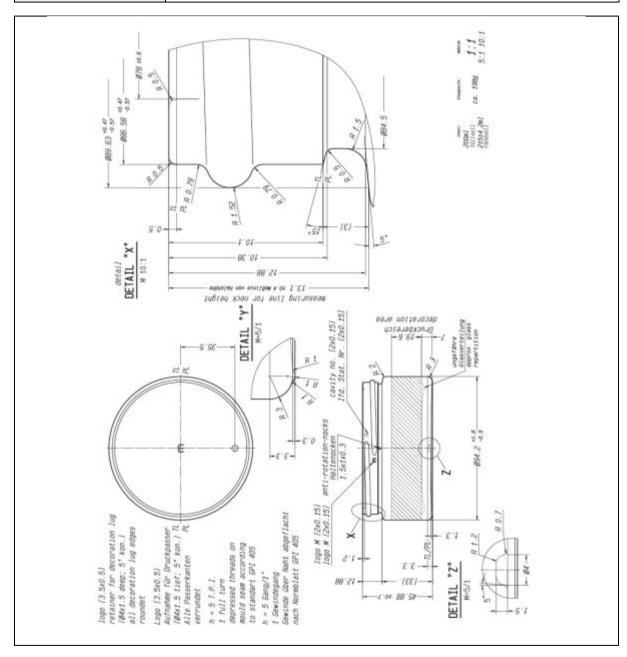

## **TECHNICAL DRAWING**

| PRODUCT      | 200ml Miron Shallow Jar Glass |
|--------------|-------------------------------|
| PRODUCT CODE | 12015                         |

## PRODUCT SPECIFICATION DETAILS:

| 1 KODOCI SI ECHI ICIII ION DEITHES. |                                                  |  |  |  |
|-------------------------------------|--------------------------------------------------|--|--|--|
| Date of Drawing                     | 18/03/21                                         |  |  |  |
| Scale                               | Not to scale                                     |  |  |  |
| Glass weight (g) (Approx)           | 198g                                             |  |  |  |
| Additional Information              | Brimful Capacity 215ml +/-4.2ml                  |  |  |  |
| Material composition                | Soda Lime Glass                                  |  |  |  |
| Material recyclable?                | Yes (check with local waste collection provider) |  |  |  |