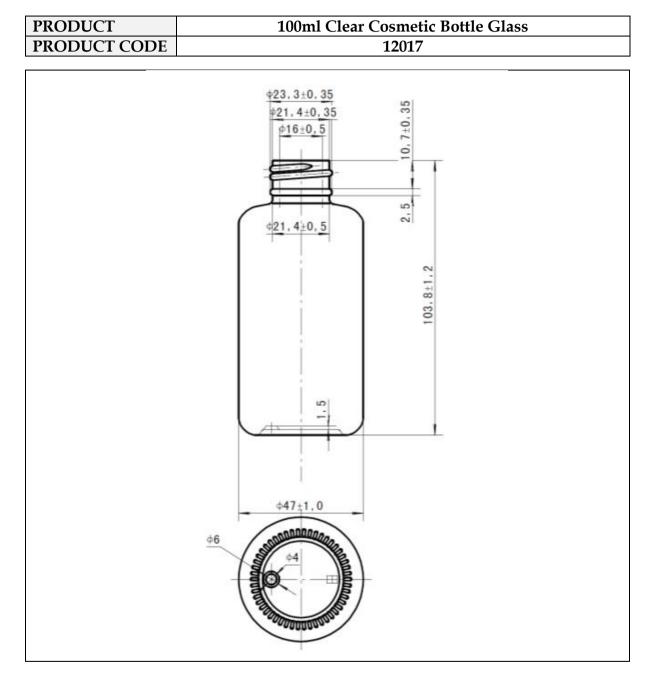

## **TECHNICAL DRAWING**

## **PRODUCT SPECIFICATION DETAILS:**

| Date of Drawing           | 19/08/19                                         |
|---------------------------|--------------------------------------------------|
| Scale                     | Not to scale                                     |
| Glass weight (g) (Approx) | 114.5g                                           |
| Additional Information    | Brimful capacity 107.5ml +/-3ml                  |
| Material composition      | Soda Lime Glass                                  |
| Material recyclable?      | Yes (check with local waste collection provider) |

| Document: | 12017 - 100ml Clear Cosmetic Bottle Technical Drawing |                        |                  |             |             |  |
|-----------|-------------------------------------------------------|------------------------|------------------|-------------|-------------|--|
|           | Authorized by: Ryan Oxley                             | Originator: Ryan Oxley | Issued: 22/01/24 | Version: 01 | Page 1 of 1 |  |