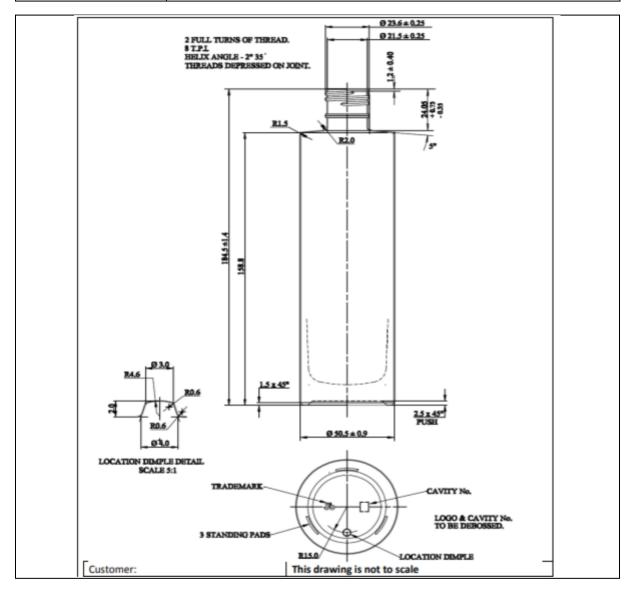

## **TECHNICAL DRAWING**

PRODUCT **PRODUCT CODE**  200ml Clear Tall Round Bliss Bottle Glass

12021

## **PRODUCT SPECIFICATION DETAILS:**

| Date of Drawing           | 06/02/2009                                          |  |
|---------------------------|-----------------------------------------------------|--|
| Scale                     | Not to scale                                        |  |
| Glass weight (g) (Approx) | 265g                                                |  |
| Additional Information    | Brimful capacity 219ml +/-4.2ml, Neck Finish 24-415 |  |
| Material composition      | Soda Lime Glass                                     |  |
| Material recyclable?      | Yes (check with local waste collection provider)    |  |