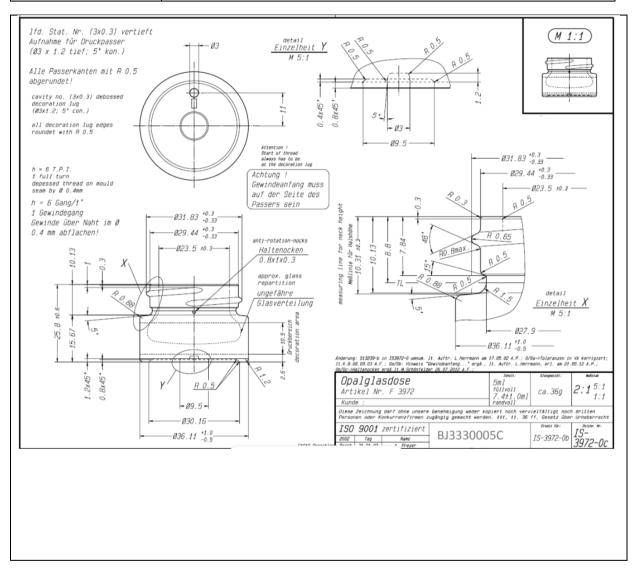

## **TECHNICAL DRAWING**

## PRODUCT PRODUCT CODE

7ml Clear Cosmetic Jar (33R3) Glass

## **PRODUCT SPECIFICATION DETAILS:**

| Date of Drawing           | 21/01/02                                         |  |  |  |
|---------------------------|--------------------------------------------------|--|--|--|
| Scale                     | Not to scale                                     |  |  |  |
| Glass weight (g) (Approx) | 36g                                              |  |  |  |
| Additional Information    | Capacity 7.4ml +/-1ml; Neck Spec 33/R3           |  |  |  |
| Material composition      | Soda Lime Glass                                  |  |  |  |
| Material recyclable?      | Yes (check with local waste collection provider) |  |  |  |