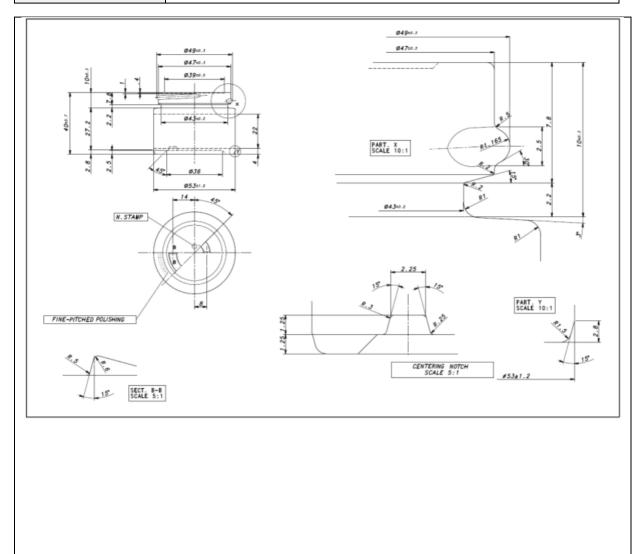

## **TECHNICAL DRAWING**

| PRODUCT      | 30ml Clear Cosmetic Palladio Jar (51R3) Glass |
|--------------|-----------------------------------------------|
| PRODUCT CODE | 12023                                         |

## PRODUCT SPECIFICATION DETAILS:

| Date of Drawing           | 07/04/1983                                       |  |  |  |
|---------------------------|--------------------------------------------------|--|--|--|
| Scale                     | Not to scale                                     |  |  |  |
| Glass weight (g) (Approx) | 100g                                             |  |  |  |
| Additional Information    | Brimful capacity 39ml +/-3ml                     |  |  |  |
| Material composition      | Soda Lime Glass                                  |  |  |  |
| Material recyclable?      | Yes (check with local waste collection provider) |  |  |  |