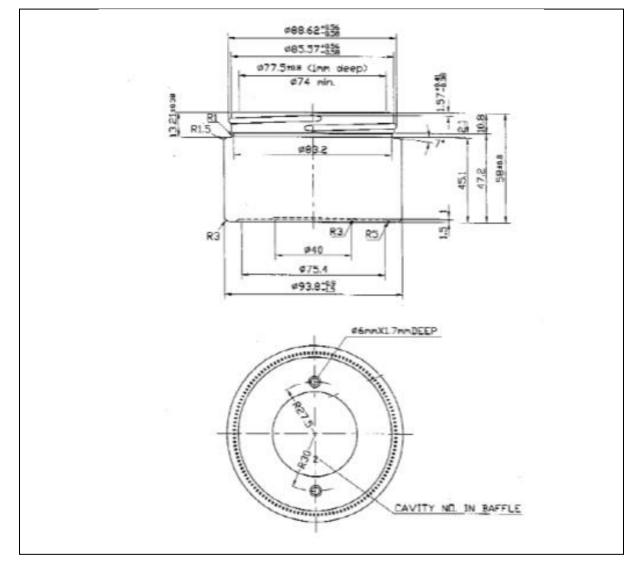

## **TECHNICAL DRAWING**

## PRODUCT PRODUCT CODE

200ml Clear Cosmetic Jar (89R3) Glass 12026

## **PRODUCT SPECIFICATION DETAILS:**

| Date of Drawing           | 28/06/13                                         |  |  |  |
|---------------------------|--------------------------------------------------|--|--|--|
| Scale                     | Not to scale                                     |  |  |  |
| Glass weight (g) (Approx) | 311g +/- 1.3g                                    |  |  |  |
| Additional Information    | Capacity 245ml +/-8ml; Neck Spec 89/R3           |  |  |  |
| Material composition      | Soda Lime Glass                                  |  |  |  |
| Material recyclable?      | Yes (check with local waste collection provider) |  |  |  |