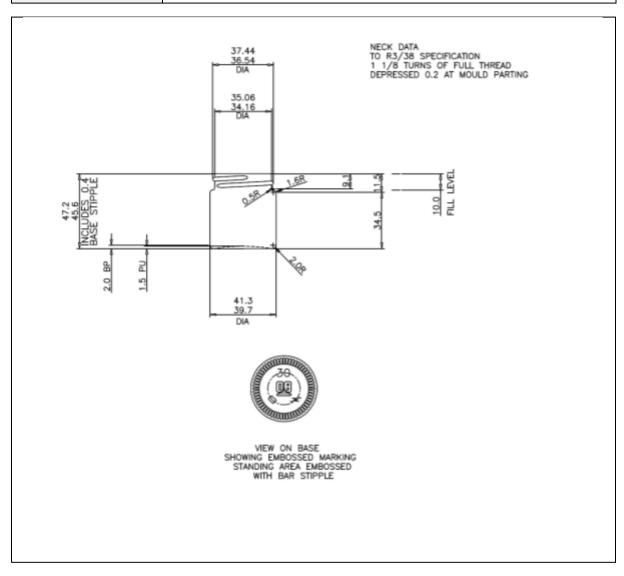

## **TECHNICAL DRAWING**

| PRODUCT      | 30ml Amber Squat Jar |
|--------------|----------------------|
| PRODUCT CODE | 12029                |

## PRODUCT SPECIFICATION DETAILS:

| TRODUCT OF ECHTICATION DETRIES. |                                                   |  |  |  |
|---------------------------------|---------------------------------------------------|--|--|--|
| Date of Drawing                 | 05/02/20                                          |  |  |  |
| Scale                           | Not to scale                                      |  |  |  |
| Glass weight (g) (Approx)       | 46g                                               |  |  |  |
| Finish                          | Neck R3/38                                        |  |  |  |
| Additional Information          | Capacity to Fill Point 30ml, Brimful 36ml approx. |  |  |  |
| Material composition            | Soda Lime Glass                                   |  |  |  |
| Material recyclable?            | Yes (check with local waste collection provider)  |  |  |  |