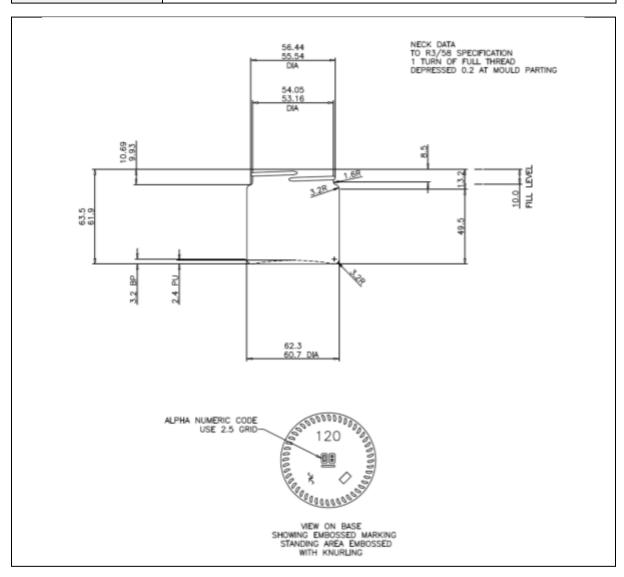

## **TECHNICAL DRAWING**

| PRODUCT      | 120ml Amber Squat Jar |
|--------------|-----------------------|
| PRODUCT CODE | 12031                 |

## PRODUCT SPECIFICATION DETAILS:

| Date of Drawing           | 05/02/20                                         |  |
|---------------------------|--------------------------------------------------|--|
| Scale                     | Not to scale                                     |  |
| Glass weight (g) (Approx) | 125g                                             |  |
| Finish                    | Neck R3/58                                       |  |
| Additional Information    | Capacity to Fill Point 108.5ml approx            |  |
| Material composition      | Soda Lime Glass                                  |  |
| Material recyclable?      | Yes (check with local waste collection provider) |  |