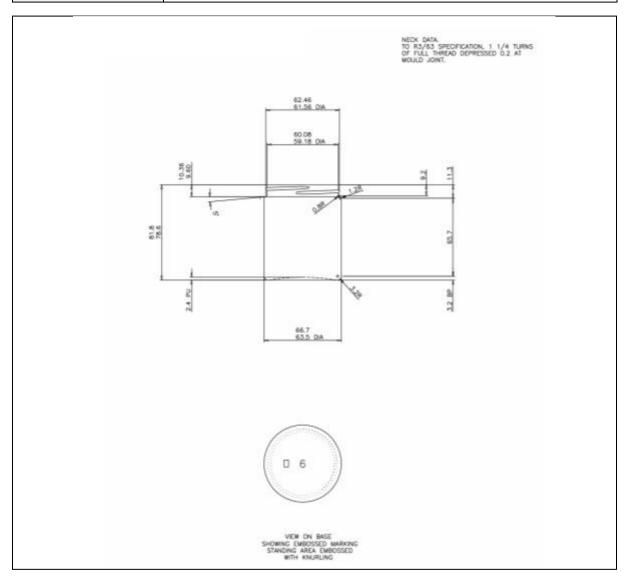

## **TECHNICAL DRAWING**

| PRODUCT      | 180ml Amber Squat Jar |  |
|--------------|-----------------------|--|
| PRODUCT CODE | 12032                 |  |

## PRODUCT SPECIFICATION DETAILS:

| Date of Drawing           | 07/11/02                                         |  |
|---------------------------|--------------------------------------------------|--|
| Scale                     | Not to scale                                     |  |
| Glass weight (g) (Approx) | 150g                                             |  |
| Finish                    | Neck R3/63                                       |  |
| Additional Information    | Capacity to Fill Point 197ml approx              |  |
| Material composition      | Soda Lime Glass                                  |  |
| Material recyclable?      | Yes (check with local waste collection provider) |  |