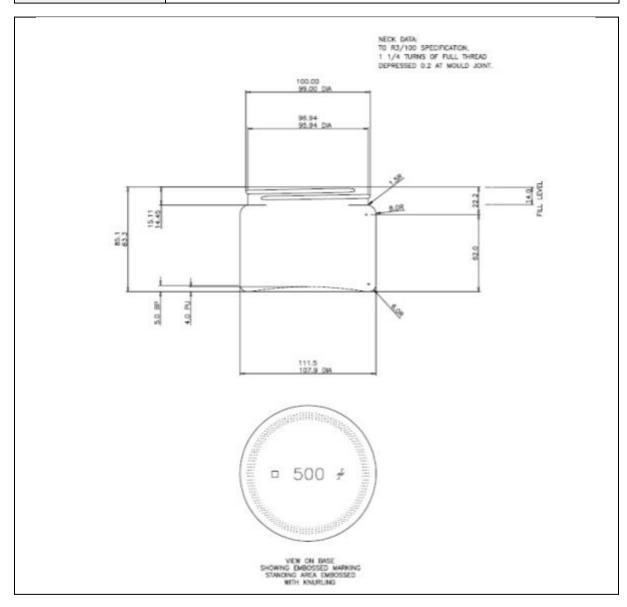

## **TECHNICAL DRAWING**

| PRODUCT      | 500ml Amber Squat Jar |  |
|--------------|-----------------------|--|
| PRODUCT CODE | 12033                 |  |

## PRODUCT SPECIFICATION DETAILS:

| 1 KODOCI SI ECHI ICIII ISIN DEITHES. |                                                  |  |  |  |
|--------------------------------------|--------------------------------------------------|--|--|--|
| Date of Drawing                      | 28/02/20                                         |  |  |  |
| Scale                                | Not to scale                                     |  |  |  |
| Glass weight (g) (Approx)            | 375                                              |  |  |  |
| Finish                               | Neck R3/100                                      |  |  |  |
| Additional Information               | Capacity to Fill Point 510ml                     |  |  |  |
| Material composition                 | Soda Lime Glass                                  |  |  |  |
| Material recyclable?                 | Yes (check with local waste collection provider) |  |  |  |