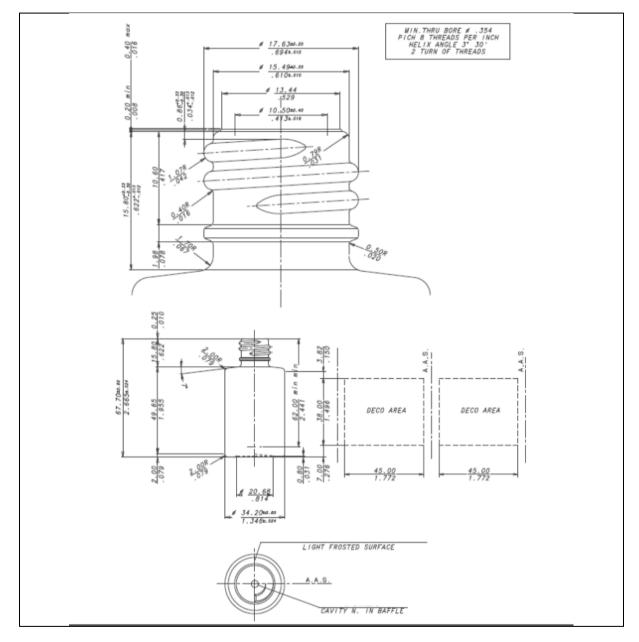

## **TECHNICAL DRAWING**

## PRODUCT30ml Clear Cosmetic Thames Bottle 18/415 GlassPRODUCT CODE12038

## **PRODUCT SPECIFICATION DETAILS:**

| Date of Drawing           | 04/05/1995                                           |  |
|---------------------------|------------------------------------------------------|--|
| Scale                     | Not to scale                                         |  |
| Glass weight (g) (Approx) | 41g                                                  |  |
| Additional Information    | Capacity 33+/-1.5ml; Finish: 18-415-405 Sealing Bead |  |
| Material composition      | Soda Lime Glass                                      |  |
| Material recyclable?      | Yes (check with local waste collection provider)     |  |