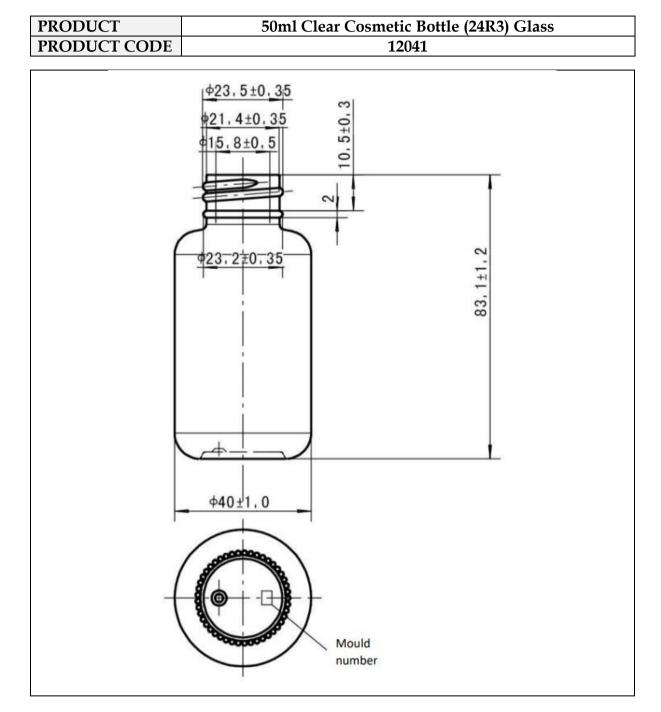

## **TECHNICAL DRAWING**

## **PRODUCT SPECIFICATION DETAILS:**

| Date of Drawing           | 22/01/24                                         |
|---------------------------|--------------------------------------------------|
| Scale                     | Not to scale                                     |
| Glass weight (g) (Approx) | 66g                                              |
| Additional Information    | 50ml Clear Glass Derma Bottle - 24/410           |
| Material composition      | Soda Lime Glass                                  |
| Material recyclable?      | Yes (check with local waste collection provider) |

| Document: | 12041 - 50ml Clear Cosmetic Bottle (24R3) Technical Drawing |                        |                  |             |             |  |
|-----------|-------------------------------------------------------------|------------------------|------------------|-------------|-------------|--|
|           | Authorized by: Ryan Oxley                                   | Originator: Ryan Oxley | Issued: 22/01/24 | Version: 01 | Page 1 of 1 |  |