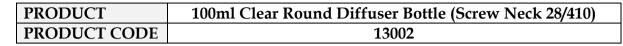

## **TECHNICAL DRAWING**

## **PRODUCT SPECIFICATION DETAILS:**

| Date of Drawing           | 24/11/2016                                       |  |  |  |
|---------------------------|--------------------------------------------------|--|--|--|
| Scale                     | Not to scale                                     |  |  |  |
| Glass weight (g) (Approx) | 225g                                             |  |  |  |
| Finish                    | 28/410 screw thread neck                         |  |  |  |
| Additional Information    | Capacity 139+/-4 ml                              |  |  |  |
| Material composition      | Soda Lime Glass                                  |  |  |  |
| Material recyclable?      | Yes (check with local waste collection provider) |  |  |  |

| Document: | 13002 100ml Clear Round Diffuser Bottle 28 410 Screw Neck Technical Drawing |                        |                  |             |             |  |
|-----------|-----------------------------------------------------------------------------|------------------------|------------------|-------------|-------------|--|
|           | Authorized by: Ryan Oxley                                                   | Originator: Ryan Oxley | Issued: 08/01/24 | Version: 01 | Page 1 of 1 |  |