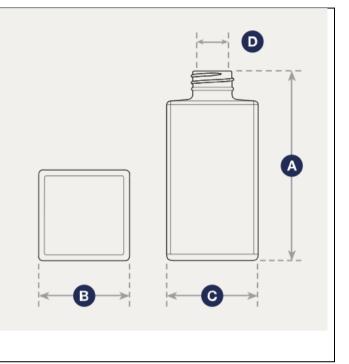

## **PRODUCT SPECIFICATION DETAILS:**

| Capacity (c.c.)                                                                 | 500                                                                                                                                                                                                                                                                                            |  |  |  |
|---------------------------------------------------------------------------------|------------------------------------------------------------------------------------------------------------------------------------------------------------------------------------------------------------------------------------------------------------------------------------------------|--|--|--|
| Total height (mm)                                                               | 153mm (A)                                                                                                                                                                                                                                                                                      |  |  |  |
| Body diameter (mm)                                                              | 76mm x 76mm (B x C)                                                                                                                                                                                                                                                                            |  |  |  |
| Hole diameter (mm) (internal bore)                                              | 18.5mm (D)                                                                                                                                                                                                                                                                                     |  |  |  |
| Glass weight (g) Approx                                                         | 600                                                                                                                                                                                                                                                                                            |  |  |  |
| Finish                                                                          | Clear (28/410 screw thread)                                                                                                                                                                                                                                                                    |  |  |  |
| Minimum through bore (mm)                                                       | N/A                                                                                                                                                                                                                                                                                            |  |  |  |
| Material composition                                                            | Soda Lime Glass                                                                                                                                                                                                                                                                                |  |  |  |
| Material recyclable?                                                            | Yes (check with local waste collection)                                                                                                                                                                                                                                                        |  |  |  |
| Suitable for food/cosmetic use?                                                 | Yes (Complies with Materials and Articles in Contact with Food (England)<br>Regulation 2012 and the Regulation (EC) No 1935/2004 and subsequent updates<br>and amendments; complies with (EC) 1223/2009 and subsequent updates and<br>amendments for cosmetic products)                        |  |  |  |
| Recycled glass used in glass<br>manufacture? Percentage used?                   | Yes (Percentages of recycled glass may vary to keep the concentration of heavy metals within the limits set by European Directive 94/62/EC, next decision 2001/171/EC and amendment 2006/340/EC).                                                                                              |  |  |  |
| Colorlites declares that the<br>substances listed are absent from the<br>glass: | <ul> <li>Bisphenol family</li> <li>GMOs (Genetically Modified Organisms)</li> <li>PFAS</li> <li>Allergens</li> <li>Substances of animal origin</li> <li>Phthalates</li> </ul>                                                                                                                  |  |  |  |
| Additional compliance information                                               | The glass containers we supply do not contain any of the dangerous substances<br>listed in 67/548/EEC, 76/769/EEC directives and following amendments.<br>The glass is compliant with restriction of chemical substances REACH<br>Regulation 1907/2006<br>ormation provided by our supplier(s) |  |  |  |