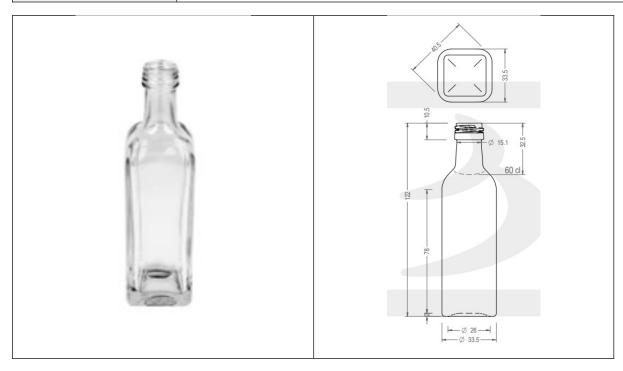

## **PRODUCT SPECIFICATION DETAILS:**

| Brimful Capacity (c.c.)                                                   | 66                                                                                                                                                                                                                                             |  |  |  |
|---------------------------------------------------------------------------|------------------------------------------------------------------------------------------------------------------------------------------------------------------------------------------------------------------------------------------------|--|--|--|
| Total height (mm)                                                         | 126                                                                                                                                                                                                                                            |  |  |  |
| Body diameter (mm)                                                        | 34                                                                                                                                                                                                                                             |  |  |  |
| Hole diameter (mm)                                                        | 15.1                                                                                                                                                                                                                                           |  |  |  |
| Pressure resistance (bar)                                                 | N/A                                                                                                                                                                                                                                            |  |  |  |
| Glass weight (g)                                                          | 100                                                                                                                                                                                                                                            |  |  |  |
| Finish                                                                    | Pilfer Proof                                                                                                                                                                                                                                   |  |  |  |
| Minimum through bore (mm)                                                 | N/A                                                                                                                                                                                                                                            |  |  |  |
| Material composition                                                      | Type III Soda Lime Glass                                                                                                                                                                                                                       |  |  |  |
| Material recyclable?                                                      | Yes                                                                                                                                                                                                                                            |  |  |  |
| Suitable for food use?                                                    | Yes (Complies with Materials and Articles in Contact with Food (England) Regulation 2012 and the Regulation (EC) No 1935/2004 and subsequent updates and amendments)                                                                           |  |  |  |
| Recycled glass used in glass manufacture? Percentage used?                | Yes (Percentages of recycled glass may vary to keep the concentration of heavy metals within the limits set by European Directive 94/62/EC, next decision 2001/171/EC and amendment 2006/340/EC).                                              |  |  |  |
| Colorlites declares that the substances listed are absent from the glass: | <ul> <li>Bisphenol family</li> <li>GMOs (Genetically Modified Organisms)</li> <li>PFAS</li> <li>Allergens</li> <li>Substances of animal origin</li> <li>Phthalates</li> </ul>                                                                  |  |  |  |
| Additional compliance information                                         | The glass containers we supply do not contain any of the dangerous substances listed in 67/548/EEC, 76/769/EEC directives and following amendments.  The glass is compliant with restriction of chemical substances REACH Regulation 1907/2006 |  |  |  |