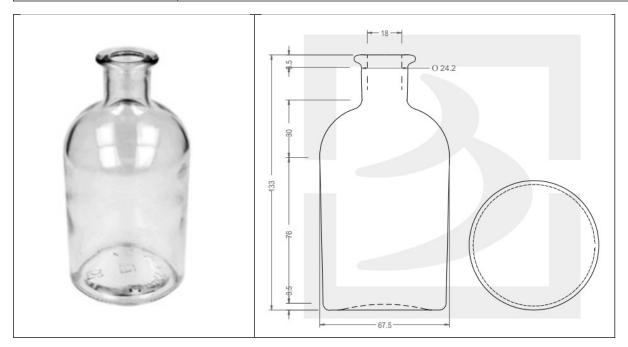

| PRODUCT      | 250ML CLEAR GLASS VECCHIA BOTTLE |
|--------------|----------------------------------|
| PRODUCT CODE | 14013                            |

## PRODUCT SPECIFICATION DETAILS:

| TROBUCT STEEMTERINGTO BE              | 1111201                                                                                                                                                                                                                                        |  |  |
|---------------------------------------|------------------------------------------------------------------------------------------------------------------------------------------------------------------------------------------------------------------------------------------------|--|--|
| Brimful Capacity (c.c.)               | 268                                                                                                                                                                                                                                            |  |  |
| Total height (mm)                     | 133                                                                                                                                                                                                                                            |  |  |
| Body diameter (mm)                    | 67.5                                                                                                                                                                                                                                           |  |  |
| Hole diameter (mm)                    | 24.2                                                                                                                                                                                                                                           |  |  |
| Pressure resistance (bar)             | N/A                                                                                                                                                                                                                                            |  |  |
| Glass weight (g)                      | 190                                                                                                                                                                                                                                            |  |  |
| Finish                                | BOCCA PROFUMO                                                                                                                                                                                                                                  |  |  |
| Minimum through bore (mm)             | 16.5                                                                                                                                                                                                                                           |  |  |
| Material composition                  | Type III Soda Lime Glass                                                                                                                                                                                                                       |  |  |
| Material recyclable?                  | Yes                                                                                                                                                                                                                                            |  |  |
| Suitable for food use?                | Yes (Complies with Materials and Articles in Contact with Food (England)<br>Regulation 2012 and the Regulation (EC) No 1935/2004 and subsequent updates<br>and amendments)                                                                     |  |  |
| Recycled glass used in glass          | Yes (Percentages of recycled glass may vary to keep the concentration of heavy                                                                                                                                                                 |  |  |
| manufacture? Percentage used?         | metals within the limits set by European Directive 94/62/EC, next decision 2001/171/EC and amendment 2006/340/EC).                                                                                                                             |  |  |
| Colorlites declares that the          | Bisphenol family                                                                                                                                                                                                                               |  |  |
| substances listed are absent from the | GMOs (Genetically Modified Organisms)                                                                                                                                                                                                          |  |  |
| glass:                                | PFAS Allergens                                                                                                                                                                                                                                 |  |  |
|                                       | Substances of animal origin                                                                                                                                                                                                                    |  |  |
|                                       | Phthalates                                                                                                                                                                                                                                     |  |  |
| Additional compliance information     | The glass containers we supply do not contain any of the dangerous substances listed in 67/548/EEC, 76/769/EEC directives and following amendments.  The glass is compliant with restriction of chemical substances REACH Regulation 1907/2006 |  |  |