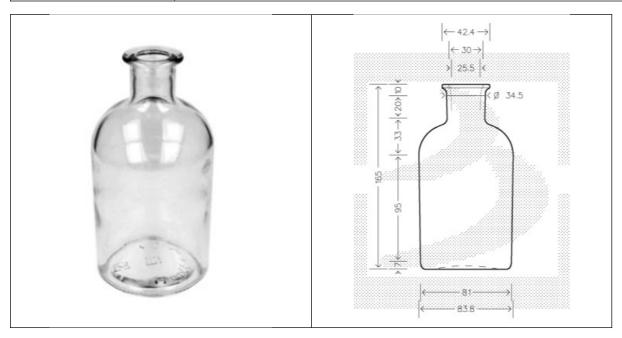

| PRODUCT      | 250ML CLEAR GLASS VECCHIA BOTTLE |
|--------------|----------------------------------|
| PRODUCT CODE | 14013                            |

## **PRODUCT SPECIFICATION DETAILS:**

| I RODUCT OF ECHTICATION DE                                                |                                                                                                                                                                                                                                                |  |  |
|---------------------------------------------------------------------------|------------------------------------------------------------------------------------------------------------------------------------------------------------------------------------------------------------------------------------------------|--|--|
| Brimful Capacity (c.c.)                                                   | 540                                                                                                                                                                                                                                            |  |  |
| Total height (mm)                                                         | 165                                                                                                                                                                                                                                            |  |  |
| Body diameter (mm)                                                        | 83.8                                                                                                                                                                                                                                           |  |  |
| Hole diameter (mm)                                                        | 34.5                                                                                                                                                                                                                                           |  |  |
| Pressure resistance (bar)                                                 | N/A                                                                                                                                                                                                                                            |  |  |
| Glass weight (g)                                                          | 350                                                                                                                                                                                                                                            |  |  |
| Finish                                                                    | BOCCA PROFUMO                                                                                                                                                                                                                                  |  |  |
| Minimum through bore (mm)                                                 | 25.5                                                                                                                                                                                                                                           |  |  |
| Material composition                                                      | Type III Soda Lime Glass                                                                                                                                                                                                                       |  |  |
| Material recyclable?                                                      | Yes                                                                                                                                                                                                                                            |  |  |
| Suitable for food use?                                                    | Yes (Complies with Materials and Articles in Contact with Food (England)<br>Regulation 2012 and the Regulation (EC) No 1935/2004 and subsequent updates<br>and amendments)                                                                     |  |  |
| Recycled glass used in glass manufacture? Percentage used?                | Yes (Percentages of recycled glass may vary to keep the concentration of heavy metals within the limits set by European Directive 94/62/EC, next decision 2001/171/EC and amendment 2006/340/EC).                                              |  |  |
| Colorlites declares that the substances listed are absent from the glass: | <ul> <li>Bisphenol family</li> <li>GMOs (Genetically Modified Organisms)</li> <li>PFAS</li> <li>Allergens</li> <li>Substances of animal origin</li> <li>Phthalates</li> </ul>                                                                  |  |  |
| Additional compliance information                                         | The glass containers we supply do not contain any of the dangerous substances listed in 67/548/EEC, 76/769/EEC directives and following amendments.  The glass is compliant with restriction of chemical substances REACH Regulation 1907/2006 |  |  |