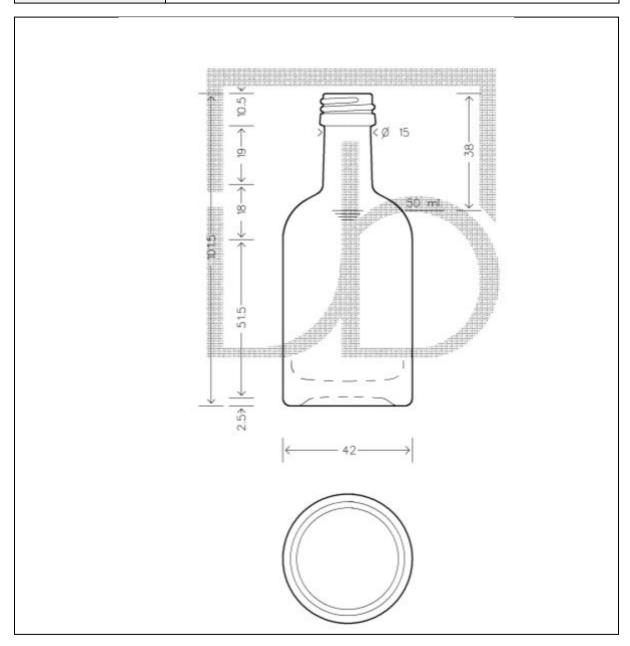

## **TECHNICAL DRAWING**

| PRODUCT      | 50ml Clear Nocturne Bottle |
|--------------|----------------------------|
| PRODUCT CODE | 14032                      |

## PRODUCT SPECIFICATION DETAILS:

| TRODUCT STEETHER THON DETMES. |                                                  |  |  |  |
|-------------------------------|--------------------------------------------------|--|--|--|
| Date of Drawing               | 28/03/2006                                       |  |  |  |
| Scale                         | Not to scale                                     |  |  |  |
| Glass weight (g) (Approx)     | 100g                                             |  |  |  |
| Finish                        | Cap size: 18mm                                   |  |  |  |
| Additional Information        | Brimful Capacity 54ml                            |  |  |  |
| Material composition          | Soda Lime Glass                                  |  |  |  |
| Material recyclable?          | Yes (check with local waste collection provider) |  |  |  |