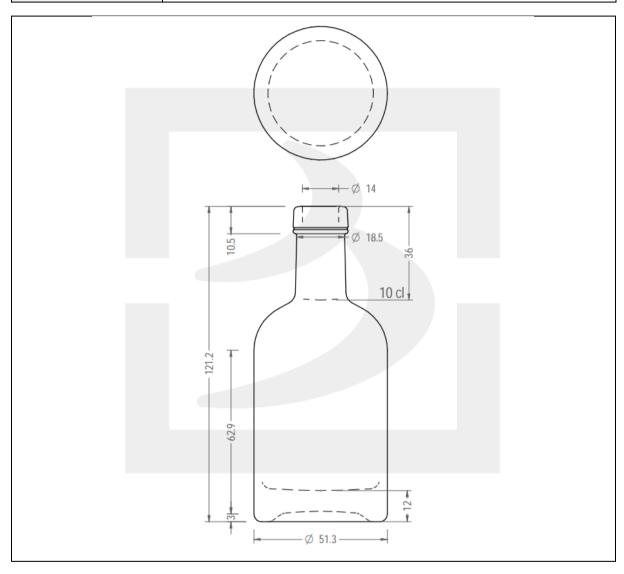

## **TECHNICAL DRAWING**

| PRODUCT      | 100ml Clear Nocturne Bottle |
|--------------|-----------------------------|
| PRODUCT CODE | 14033                       |

## PRODUCT SPECIFICATION DETAILS:

| 1 RODGET OF EER TERMINON DETTMES. |                                                  |  |  |  |
|-----------------------------------|--------------------------------------------------|--|--|--|
| Date of Drawing                   | 09/11/2021                                       |  |  |  |
| Scale                             | Not to scale                                     |  |  |  |
| Glass weight (g) (Approx)         | 170g                                             |  |  |  |
| Finish                            | Cap size: 15mm                                   |  |  |  |
| Additional Information            | Brimful Capacity 104ml                           |  |  |  |
| Material composition              | Soda Lime Glass                                  |  |  |  |
| Material recyclable?              | Yes (check with local waste collection provider) |  |  |  |