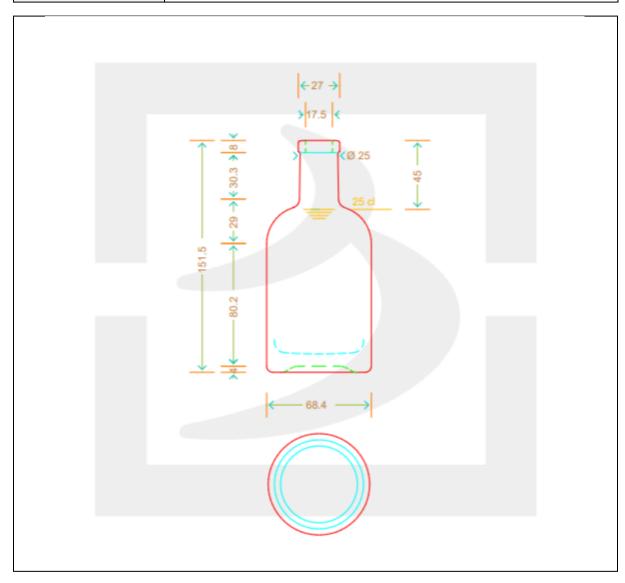

## **TECHNICAL DRAWING**

| PRODUCT      | 250ml Clear Nocturne Bottle (Cork Mouth) |
|--------------|------------------------------------------|
| PRODUCT CODE | 14035                                    |

## PRODUCT SPECIFICATION DETAILS:

| TRODUCT OF ECHTCHITON DETIMES: |                                                  |  |  |  |
|--------------------------------|--------------------------------------------------|--|--|--|
| Date of Drawing                | 10/05/2019                                       |  |  |  |
| Scale                          | Not to scale                                     |  |  |  |
| Glass weight (g) (Approx)      | 300g                                             |  |  |  |
| Finish                         | Cork size: 18.5mm                                |  |  |  |
| Additional Information         | Brimful Capacity 264ml                           |  |  |  |
| Material composition           | Soda Lime Glass                                  |  |  |  |
| Material recyclable?           | Yes (check with local waste collection provider) |  |  |  |