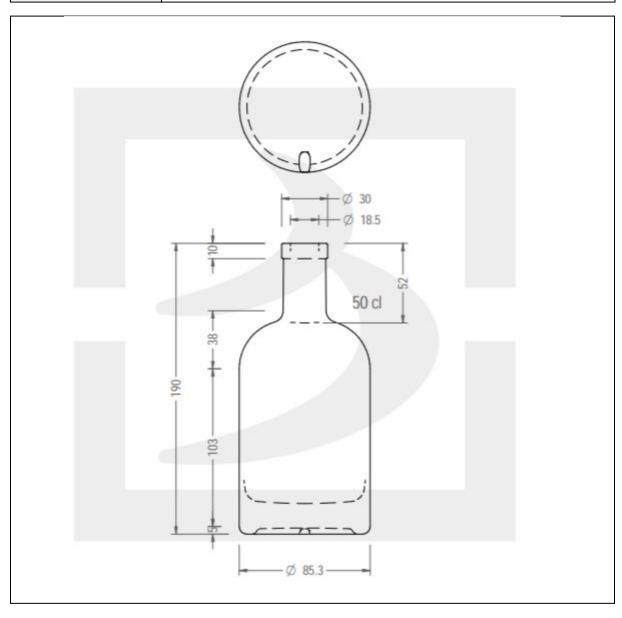

## **TECHNICAL DRAWING**

| PRODUCT      | 500ml Clear Nocturne Bottle (Cork Mouth) |
|--------------|------------------------------------------|
| PRODUCT CODE | 14036                                    |

## **PRODUCT SPECIFICATION DETAILS:**

| Date of Drawing           | 22/08/2017                                       |  |
|---------------------------|--------------------------------------------------|--|
| Scale                     | Not to scale                                     |  |
| Glass weight (g) (Approx) | 600g                                             |  |
| Finish                    | Cork size: 19.5mm                                |  |
| Additional Information    | Brimful Capacity 517ml                           |  |
| Material composition      | Soda Lime Glass                                  |  |
| Material recyclable?      | Yes (check with local waste collection provider) |  |