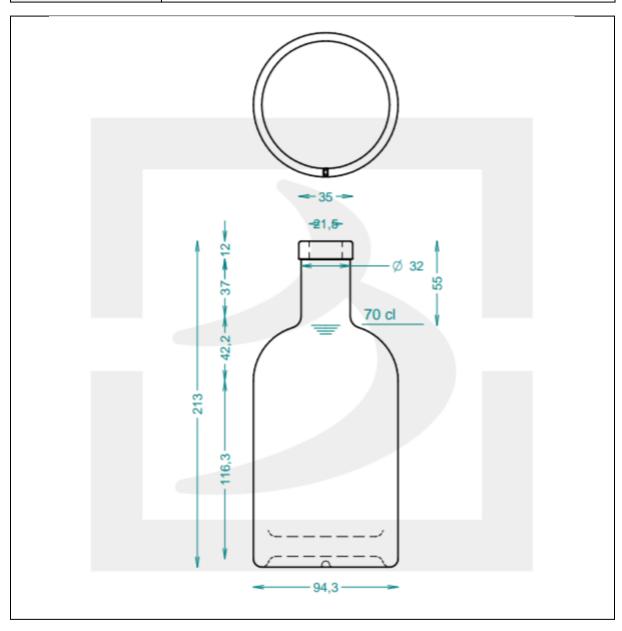

## **TECHNICAL DRAWING**

| PRODUCT      | 700ml Clear Nocturne Bottle (Cork Mouth) |
|--------------|------------------------------------------|
| PRODUCT CODE | 14037                                    |

## PRODUCT SPECIFICATION DETAILS:

| TROBUCT OF ECHTERITION BETTMES: |                                                  |  |  |  |
|---------------------------------|--------------------------------------------------|--|--|--|
| Date of Drawing                 | 23/07/2019                                       |  |  |  |
| Scale                           | Not to scale                                     |  |  |  |
| Glass weight (g) (Approx)       | 812g                                             |  |  |  |
| Finish                          | Cork size: 22mm                                  |  |  |  |
| Additional Information          | Brimful Capacity 721ml                           |  |  |  |
| Material composition            | Soda Lime Glass                                  |  |  |  |
| Material recyclable?            | Yes (check with local waste collection provider) |  |  |  |