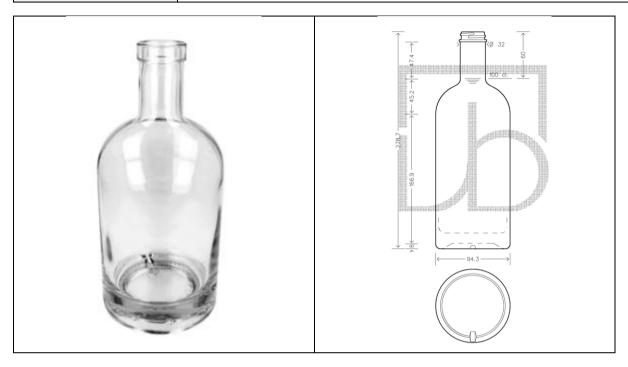

| PRODUCT      | 1000ML CLEAR GLASS ROUND NOCTURNE BOTTLE |
|--------------|------------------------------------------|
| PRODUCT CODE | 14038                                    |

## PRODUCT SPECIFICATION DETAILS:

| I RODUCT OF LCTITION DE                                                   |                                                                                                                                                                                                                                                |  |  |
|---------------------------------------------------------------------------|------------------------------------------------------------------------------------------------------------------------------------------------------------------------------------------------------------------------------------------------|--|--|
| Brimful Capacity (c.c.)                                                   | 1024                                                                                                                                                                                                                                           |  |  |
| Total height (mm)                                                         | 278.5                                                                                                                                                                                                                                          |  |  |
| Body diameter (mm)                                                        | 94.3                                                                                                                                                                                                                                           |  |  |
| Hole diameter (mm)                                                        | 32                                                                                                                                                                                                                                             |  |  |
| Pressure resistance (bar)                                                 | N/A                                                                                                                                                                                                                                            |  |  |
| Glass weight (g)                                                          | 980                                                                                                                                                                                                                                            |  |  |
| Finish                                                                    | Bianco                                                                                                                                                                                                                                         |  |  |
| Minimum through bore (mm)                                                 |                                                                                                                                                                                                                                                |  |  |
| Material composition                                                      | Type III Soda Lime Glass                                                                                                                                                                                                                       |  |  |
| Material recyclable?                                                      | Yes                                                                                                                                                                                                                                            |  |  |
| Suitable for food use?                                                    | Yes (Complies with Materials and Articles in Contact with Food (England) Regulation 2012 and the Regulation (EC) No 1935/2004 and subsequent updates and amendments)                                                                           |  |  |
| Recycled glass used in glass manufacture? Percentage used?                | Yes (Percentages of recycled glass may vary to keep the concentration of heavy metals within the limits set by European Directive 94/62/EC, next decision 2001/171/EC and amendment 2006/340/EC).                                              |  |  |
| Colorlites declares that the substances listed are absent from the glass: | <ul> <li>Bisphenol family</li> <li>GMOs (Genetically Modified Organisms)</li> <li>PFAS</li> <li>Allergens</li> <li>Substances of animal origin</li> <li>Phthalates</li> </ul>                                                                  |  |  |
| Additional compliance information                                         | The glass containers we supply do not contain any of the dangerous substances listed in 67/548/EEC, 76/769/EEC directives and following amendments.  The glass is compliant with restriction of chemical substances REACH Regulation 1907/2006 |  |  |