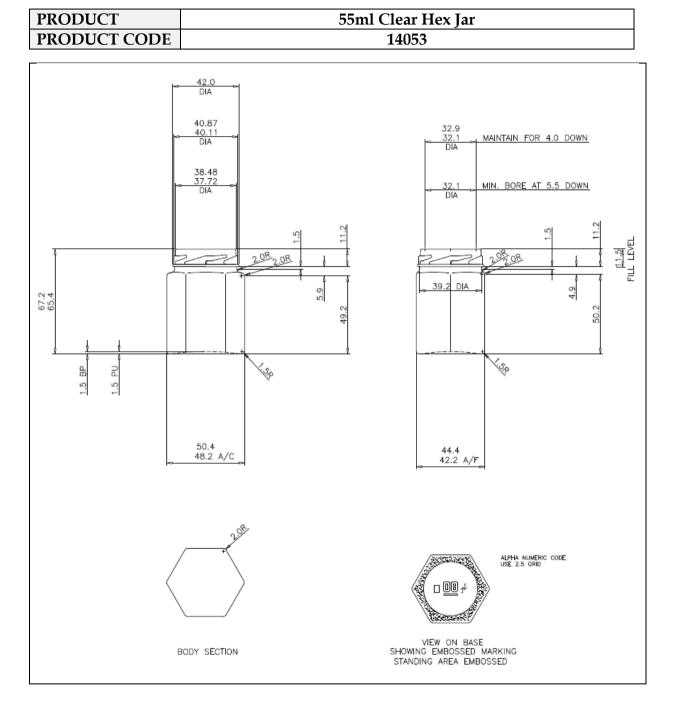

## **TECHNICAL DRAWING**

## **PRODUCT SPECIFICATION DETAILS:**

| <u>I KOD C EI DI EEN IEI IIOI ( DEI IIEB)</u> |                                                  |  |  |  |
|-----------------------------------------------|--------------------------------------------------|--|--|--|
| Date of Drawing                               | 06/12/02                                         |  |  |  |
| Scale                                         | Not to Scale                                     |  |  |  |
| Glass weight (g) (Approx)                     | 85g                                              |  |  |  |
| Finish                                        | TO 43mm Clear                                    |  |  |  |
| Additional Information                        | Fill capacity 55±2ml                             |  |  |  |
| Material composition                          | Soda Lime Glass                                  |  |  |  |
| Material recyclable?                          | Yes (check with local waste collection provider) |  |  |  |

| Document: | 14053 - 55ml Clear Hex Jar (BC) Technical Drawing |                        |                  |             |             |  |
|-----------|---------------------------------------------------|------------------------|------------------|-------------|-------------|--|
|           | Authorized by: Ryan Oxley                         | Originator: Ryan Oxley | Issued: 08/09/23 | Version: 01 | Page 1 of 1 |  |