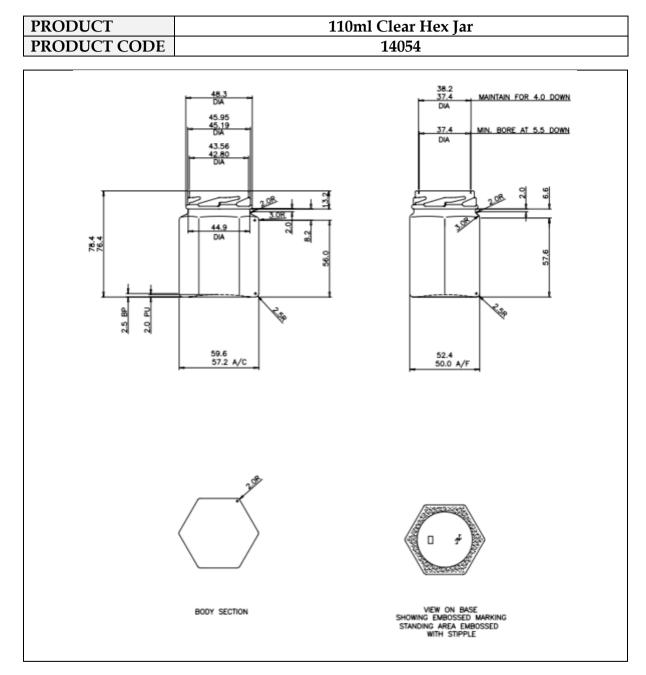

## **TECHNICAL DRAWING**

## **PRODUCT SPECIFICATION DETAILS:**

| Date of Drawing           | 17/04/02                                         |  |
|---------------------------|--------------------------------------------------|--|
| Scale                     | Not to Scale                                     |  |
| Glass weight (g) (Approx) | 110g                                             |  |
| Finish                    | TO 48mm Clear                                    |  |
| Additional Information    | Fill capacity 116±3ml                            |  |
| Material composition      | Soda Lime Glass                                  |  |
| Material recyclable?      | Yes (check with local waste collection provider) |  |

| Document: | 14054 - 110ml Clear Hex Jar (BC) Technical Drawing |                        |                  |             |             |  |
|-----------|----------------------------------------------------|------------------------|------------------|-------------|-------------|--|
|           | Authorized by: Ryan Oxley                          | Originator: Ryan Oxley | Issued: 08/09/23 | Version: 01 | Page 1 of 1 |  |