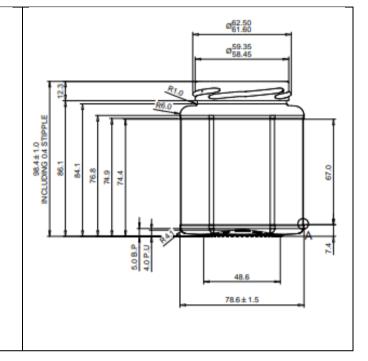

### **PRODUCT SPECIFICATION DETAILS:**

| Capacity (ml)                                                                   | 283                                                                                                                                                                                                                                           |  |  |  |
|---------------------------------------------------------------------------------|-----------------------------------------------------------------------------------------------------------------------------------------------------------------------------------------------------------------------------------------------|--|--|--|
| Total height (mm)                                                               | 98.4 +/- 1.0                                                                                                                                                                                                                                  |  |  |  |
| Body diameter (mm)                                                              | 78.6 +/- 1.5                                                                                                                                                                                                                                  |  |  |  |
| Hole diameter (mm)                                                              | 58.45                                                                                                                                                                                                                                         |  |  |  |
| Pressure resistance (bar)                                                       | N/A                                                                                                                                                                                                                                           |  |  |  |
| Glass weight (g)                                                                | 208                                                                                                                                                                                                                                           |  |  |  |
| Finish                                                                          | Clear TO 63mm                                                                                                                                                                                                                                 |  |  |  |
| Minimum through bore (mm)                                                       | N/A                                                                                                                                                                                                                                           |  |  |  |
| Material composition                                                            | Type III Soda Lime Glass                                                                                                                                                                                                                      |  |  |  |
| Material recyclable?                                                            | Yes                                                                                                                                                                                                                                           |  |  |  |
| Suitable for food use?                                                          | Yes (Complies with Materials and Articles in Contact with Food (England)<br>Regulation 2012 and the Regulation (EC) No 1935/2004 and subsequent updates<br>and amendments)                                                                    |  |  |  |
| Recycled glass used in glass<br>manufacture? Percentage used?                   | Yes (Percentages of recycled glass may vary to keep the concentration of heavy metals within the limits set by European Directive 94/62/EC, next decision 2001/171/EC and amendment 2006/340/EC).                                             |  |  |  |
| Colorlites declares that the<br>substances listed are absent from the<br>glass: | <ul> <li>Bisphenol family</li> <li>GMOs (Genetically Modified Organisms)</li> <li>PFAS</li> <li>Allergens</li> <li>Substances of animal origin</li> <li>Phthalates</li> </ul>                                                                 |  |  |  |
| Additional compliance information                                               | The glass containers we supply do not contain any of the dangerous substances listed in 67/548/EEC, 76/769/EEC directives and following amendments. The glass is compliant with restriction of chemical substances REACH Regulation 1907/2006 |  |  |  |