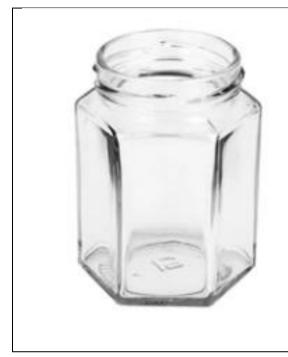

# 275ML CLEAR GLASS HEX JAR FOOD

### **PRODUCT SPECIFICATION DETAILS:**

| Capacity (ml)                                                                   | 283                                                                                                                                                                                                                                           |  |  |  |
|---------------------------------------------------------------------------------|-----------------------------------------------------------------------------------------------------------------------------------------------------------------------------------------------------------------------------------------------|--|--|--|
| Total height (mm)                                                               | 98.4 +/- 1.0                                                                                                                                                                                                                                  |  |  |  |
| Body diameter (mm)                                                              | 78.6 +/- 1.5                                                                                                                                                                                                                                  |  |  |  |
| Hole diameter (mm)                                                              | 58.45                                                                                                                                                                                                                                         |  |  |  |
| Pressure resistance (bar)                                                       | N/A                                                                                                                                                                                                                                           |  |  |  |
| Glass weight (g)                                                                | 208                                                                                                                                                                                                                                           |  |  |  |
| Finish                                                                          | Clear TO 63mm                                                                                                                                                                                                                                 |  |  |  |
| Minimum through bore (mm)                                                       | N/A                                                                                                                                                                                                                                           |  |  |  |
| Material composition                                                            | Type III Soda Lime Glass                                                                                                                                                                                                                      |  |  |  |
| Material recyclable?                                                            | Yes                                                                                                                                                                                                                                           |  |  |  |
| Suitable for food use?                                                          | Yes (Complies with Materials and Articles in Contact with Food (England)<br>Regulation 2012 and the Regulation (EC) No 1935/2004 and subsequent updates<br>and amendments)                                                                    |  |  |  |
| Recycled glass used in glass<br>manufacture? Percentage used?                   | Yes (Percentages of recycled glass may vary to keep the concentration of heavy metals within the limits set by European Directive 94/62/EC, next decision 2001/171/EC and amendment 2006/340/EC).                                             |  |  |  |
| Colorlites declares that the<br>substances listed are absent from the<br>glass: | <ul> <li>Bisphenol family</li> <li>GMOs (Genetically Modified Organisms)</li> <li>PFAS</li> <li>Allergens</li> <li>Substances of animal origin</li> <li>Phthalates</li> </ul>                                                                 |  |  |  |
| Additional compliance information                                               | The glass containers we supply do not contain any of the dangerous substances listed in 67/548/EEC, 76/769/EEC directives and following amendments. The glass is compliant with restriction of chemical substances REACH Regulation 1907/2006 |  |  |  |