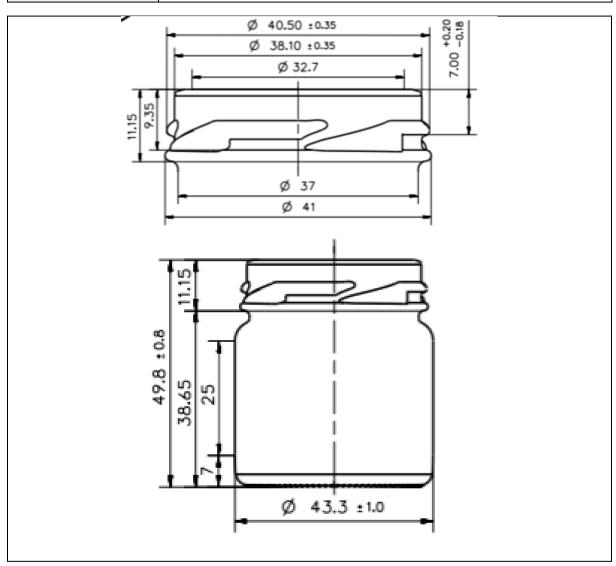

## **TECHNICAL DRAWING**

| PRODUCT      | 40ml Clear Round Jar |
|--------------|----------------------|
| PRODUCT CODE | 14074                |

## PRODUCT SPECIFICATION DETAILS:

| TRODUCT OF ECHTICATION DETRIES. |                                                  |  |  |  |
|---------------------------------|--------------------------------------------------|--|--|--|
| Date of Drawing                 | 12/03/07                                         |  |  |  |
| Scale                           | Not to Scale                                     |  |  |  |
| Glass weight (g) (Approx)       | 63g                                              |  |  |  |
| Finish                          | TO 43mm Clear                                    |  |  |  |
| Additional Information          | Fill capacity 41±2ml                             |  |  |  |
| Material composition            | Soda Lime Glass                                  |  |  |  |
| Material recyclable?            | Yes (check with local waste collection provider) |  |  |  |