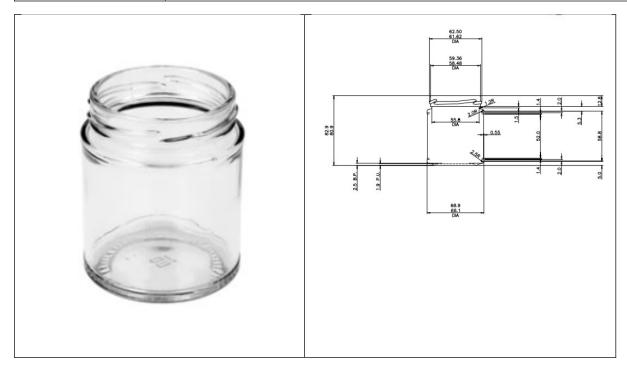

| PRODUCT      | 190ML CLEAR GLASS ROUND JAR |
|--------------|-----------------------------|
| PRODUCT CODE | 14076                       |

## **PRODUCT SPECIFICATION DETAILS:**

|                                                                           | 1711ES.                                                                                                                                                                                                                                        |  |  |  |
|---------------------------------------------------------------------------|------------------------------------------------------------------------------------------------------------------------------------------------------------------------------------------------------------------------------------------------|--|--|--|
| Capacity (ml)                                                             | 199                                                                                                                                                                                                                                            |  |  |  |
| Total height (mm)                                                         | 82.9                                                                                                                                                                                                                                           |  |  |  |
| Body diameter (mm)                                                        | 68.9                                                                                                                                                                                                                                           |  |  |  |
| Hole diameter (mm)                                                        | 55.8                                                                                                                                                                                                                                           |  |  |  |
| Pressure resistance (bar)                                                 | N/A                                                                                                                                                                                                                                            |  |  |  |
| Glass weight (g)                                                          | 162 approx.                                                                                                                                                                                                                                    |  |  |  |
| Finish                                                                    | N/A                                                                                                                                                                                                                                            |  |  |  |
| Minimum through bore (mm)                                                 | N/A                                                                                                                                                                                                                                            |  |  |  |
| Material composition                                                      | Type III Soda Lime Glass                                                                                                                                                                                                                       |  |  |  |
| Material recyclable?                                                      | Yes                                                                                                                                                                                                                                            |  |  |  |
| Suitable for food use?                                                    | Yes (Complies with Materials and Articles in Contact with Food (England) Regulation 2012 and the Regulation (EC) No 1935/2004 and subsequent updates and amendments)                                                                           |  |  |  |
| Recycled glass used in glass manufacture? Percentage used?                | Yes (Percentages of recycled glass may vary to keep the concentration of heavy metals within the limits set by European Directive 94/62/EC, next decision 2001/171/EC and amendment 2006/340/EC).                                              |  |  |  |
| Colorlites declares that the substances listed are absent from the glass: | <ul> <li>Bisphenol family</li> <li>GMOs (Genetically Modified Organisms)</li> <li>PFAS</li> <li>Allergens</li> <li>Substances of animal origin</li> <li>Phthalates</li> </ul>                                                                  |  |  |  |
| Additional compliance information                                         | The glass containers we supply do not contain any of the dangerous substances listed in 67/548/EEC, 76/769/EEC directives and following amendments.  The glass is compliant with restriction of chemical substances REACH Regulation 1907/2006 |  |  |  |