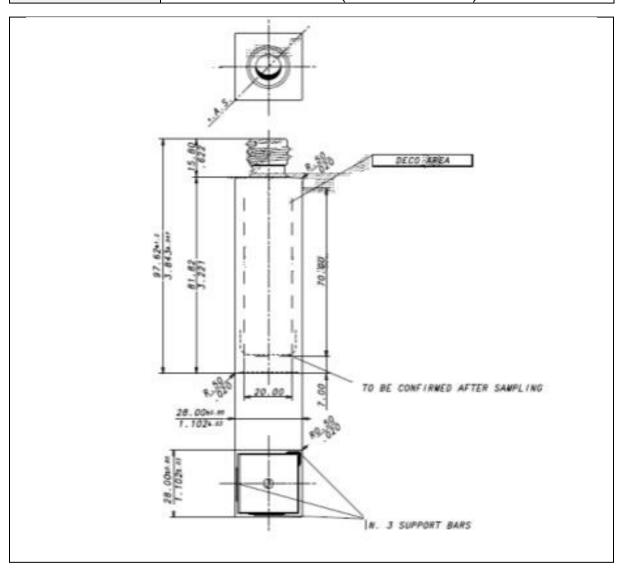

## **TECHNICAL DRAWING**

| PRODUCT      | 30ml Clear Klee Square Bottle |
|--------------|-------------------------------|
| PRODUCT CODE | 15002 (GLA-FRA-000002)        |

## **PRODUCT SPECIFICATION DETAILS:**

| Date of Drawing           | 20/02/17                                         |  |  |
|---------------------------|--------------------------------------------------|--|--|
| Scale                     | Not to scale                                     |  |  |
| Glass weight (g) (Approx) | 75g                                              |  |  |
| Additional Information    | Capacity 34+/-2ml                                |  |  |
|                           | Neck 18-415-405                                  |  |  |
|                           | Min Neck Bore 10.5mm                             |  |  |
| Material composition      | Soda Lime Glass                                  |  |  |
| Material recyclable?      | Yes (check with local waste collection provider) |  |  |