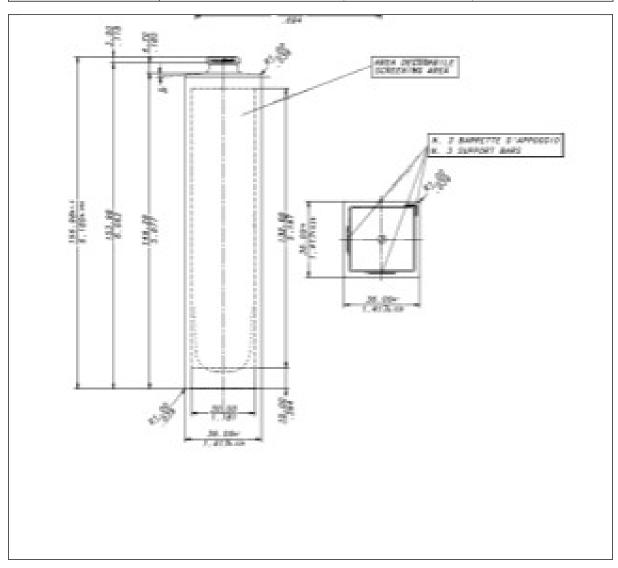

## **TECHNICAL DRAWING**

| PRODUCT      | 100ml Clear Klee Square Bottle |
|--------------|--------------------------------|
| PRODUCT CODE | 15004 (GLA-FRA-000004)         |

## PRODUCT SPECIFICATION DETAILS:

| TRODUCT STEERITCHTON DETINES. |                                                  |  |  |  |
|-------------------------------|--------------------------------------------------|--|--|--|
| Date of Drawing               | 24/07/07                                         |  |  |  |
| Scale                         | Not to scale                                     |  |  |  |
| Glass weight (g) (Approx)     | 195g                                             |  |  |  |
| Additional Information        | Capacity 108+/-3ml                               |  |  |  |
|                               | Neck FEA 15                                      |  |  |  |
| Material composition          | Soda Lime Glass Type III                         |  |  |  |
| Material recyclable?          | Yes (check with local waste collection provider) |  |  |  |