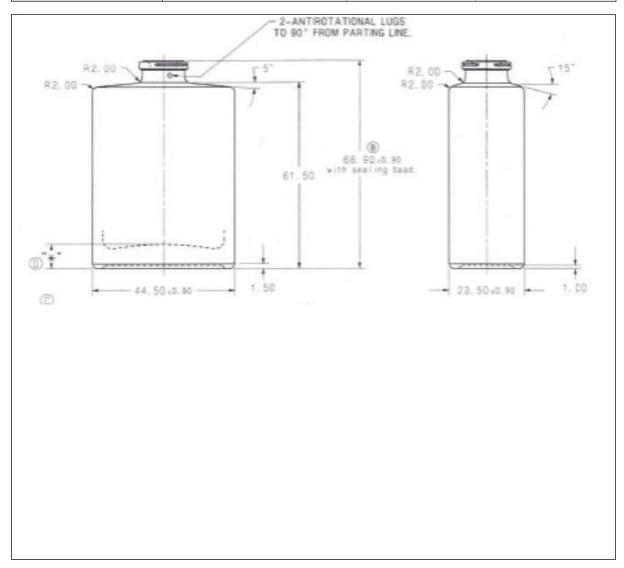

## **TECHNICAL DRAWING**

| PRODUCT      | 30ml Clear Tall Cuban Bottle |
|--------------|------------------------------|
| PRODUCT CODE | 15008 (GLA-FRA-000008)       |

## PRODUCT SPECIFICATION DETAILS:

| TRODUCT STEERITCHTON DETINES. |                                                  |  |  |  |
|-------------------------------|--------------------------------------------------|--|--|--|
| Date of Drawing               | 15/12/09                                         |  |  |  |
| Scale                         | Not to scale                                     |  |  |  |
| Glass weight (g) (Approx)     | 70g                                              |  |  |  |
| Additional Information        | Capacity 34.7+/-1.7ml                            |  |  |  |
|                               | Neck FEA15                                       |  |  |  |
| Material composition          | Soda Lime Glass Type III                         |  |  |  |
| Material recyclable?          | Yes (check with local waste collection provider) |  |  |  |