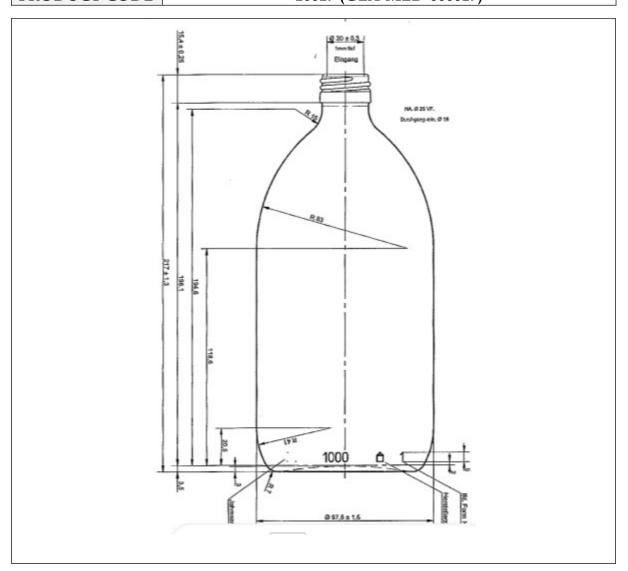

## **TECHNICAL DRAWING**

PRODUCT PRODUCT CODE

## 1000ml Amber Alpha Bottle 16017 (GLA-MED-000017)

## **PRODUCT SPECIFICATION DETAILS:**

| Date of Drawing           | 01/10/03                                         |  |  |  |
|---------------------------|--------------------------------------------------|--|--|--|
| Scale                     | Not to scale                                     |  |  |  |
| Glass weight (g) (Approx) | 470g                                             |  |  |  |
| Additional Information    | Capacity 1021+/-8ml                              |  |  |  |
| Material composition      | Soda Lime Glass Type III                         |  |  |  |
| Material recyclable?      | Yes (check with local waste collection provider) |  |  |  |