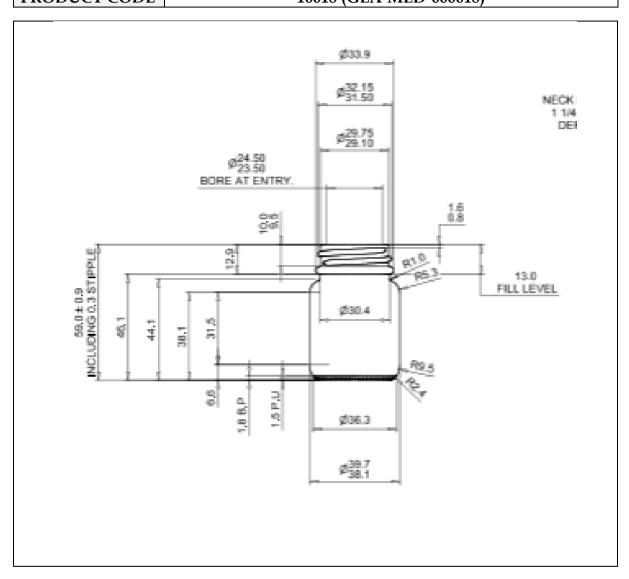

## **TECHNICAL DRAWING**

PRODUCT PRODUCT CODE

## 30ml Powder Jar 16018 (GLA-MED-000018)

## **PRODUCT SPECIFICATION DETAILS:**

| Date of Drawing           | 25/04/14                                         |
|---------------------------|--------------------------------------------------|
| Scale                     | Not to scale                                     |
| Glass weight (g) (Approx) | 48g                                              |
| Additional Information    | Capacity 43ml                                    |
| Material composition      | Soda Lime Glass Type III                         |
| Material recyclable?      | Yes (check with local waste collection provider) |