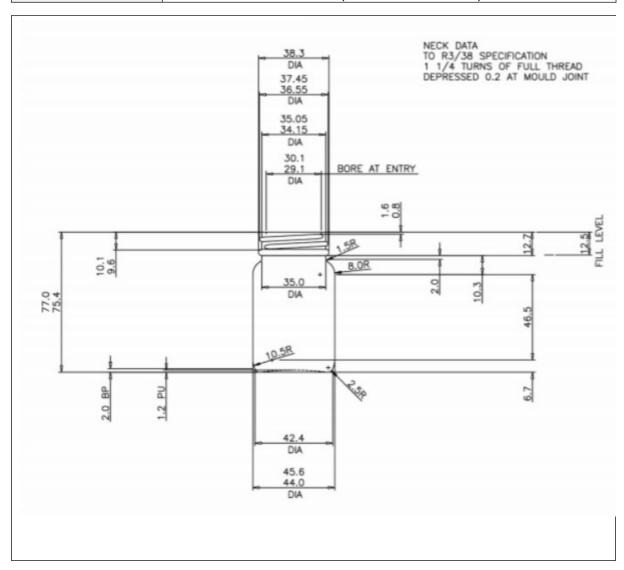

## **TECHNICAL DRAWING**

| PRODUCT      | 60ml Powder Jar        |  |
|--------------|------------------------|--|
| PRODUCT CODE | 16019 (GLA-MED-000019) |  |

## **PRODUCT SPECIFICATION DETAILS:**

| Date of Drawing           | 07/11/17                                         |
|---------------------------|--------------------------------------------------|
| Scale                     | Not to scale                                     |
| Glass weight (g) (Approx) | 78g                                              |
| Additional Information    | Capacity 60ml                                    |
| Material composition      | Soda Lime Glass Type III                         |
| Material recyclable?      | Yes (check with local waste collection provider) |