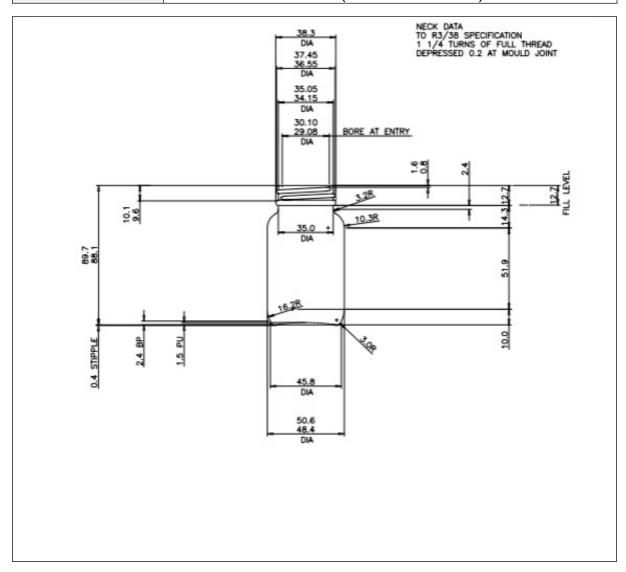

## **TECHNICAL DRAWING**

| PRODUCT      | 100ml Powder Jar       |
|--------------|------------------------|
| PRODUCT CODE | 16020 (GLA-MED-000020) |

## **PRODUCT SPECIFICATION DETAILS:**

| Date of Drawing           | 14/12/00                                         |
|---------------------------|--------------------------------------------------|
| Scale                     | Not to scale                                     |
| Glass weight (g) (Approx) | 92g                                              |
| Additional Information    | Capacity 111ml                                   |
| Material composition      | Soda Lime Glass Type III                         |
| Material recyclable?      | Yes (check with local waste collection provider) |