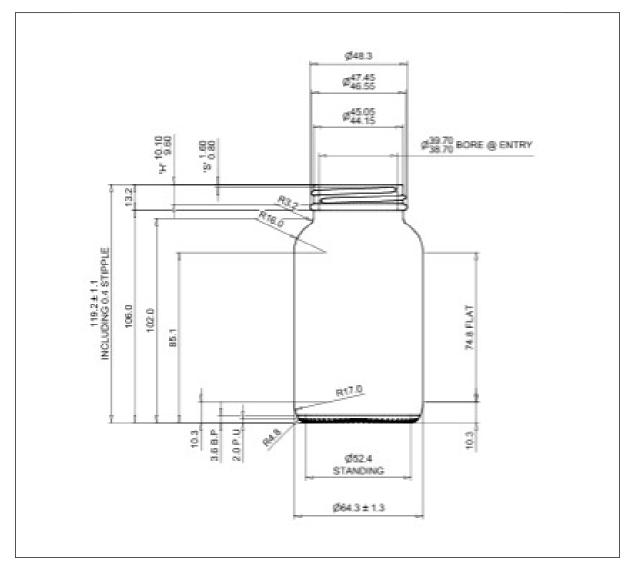

## **TECHNICAL DRAWING**

PRODUCT PRODUCT CODE

## 250ml Powder Jar

## **PRODUCT SPECIFICATION DETAILS:**

| Date of Drawing           | 25/03/19                                         |  |  |  |
|---------------------------|--------------------------------------------------|--|--|--|
| Scale                     | Not to scale                                     |  |  |  |
| Glass weight (g) (Approx) | 176g                                             |  |  |  |
| Additional Information    | Capacity 269ml                                   |  |  |  |
|                           | Neck Finish R3/48                                |  |  |  |
| Material composition      | Soda Lime Glass Type III                         |  |  |  |
| Material recyclable?      | Yes (check with local waste collection provider) |  |  |  |