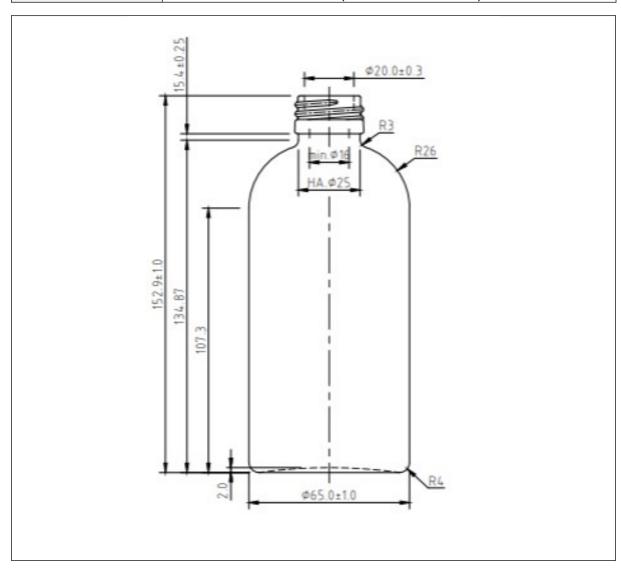

## **TECHNICAL DRAWING**

| PRODUCT      | 300ml Amber Antibiotic Bottle |
|--------------|-------------------------------|
| PRODUCT CODE | 16043 (GLA-MED-000040)        |

## PRODUCT SPECIFICATION DETAILS:

| TROBUCT STEETHEST BETTHEST |                                                  |  |  |  |
|----------------------------|--------------------------------------------------|--|--|--|
| Date of Drawing            | 27/07/21                                         |  |  |  |
| Scale                      | Not to scale                                     |  |  |  |
| Glass weight (g) (Approx)  | 200g                                             |  |  |  |
| Additional Information     | Neck Finish PP28                                 |  |  |  |
|                            | Brimful Capacity 342ml +/-6ml                    |  |  |  |
| Material composition       | Soda Lime Glass Type III                         |  |  |  |
| Material recyclable?       | Yes (check with local waste collection provider) |  |  |  |