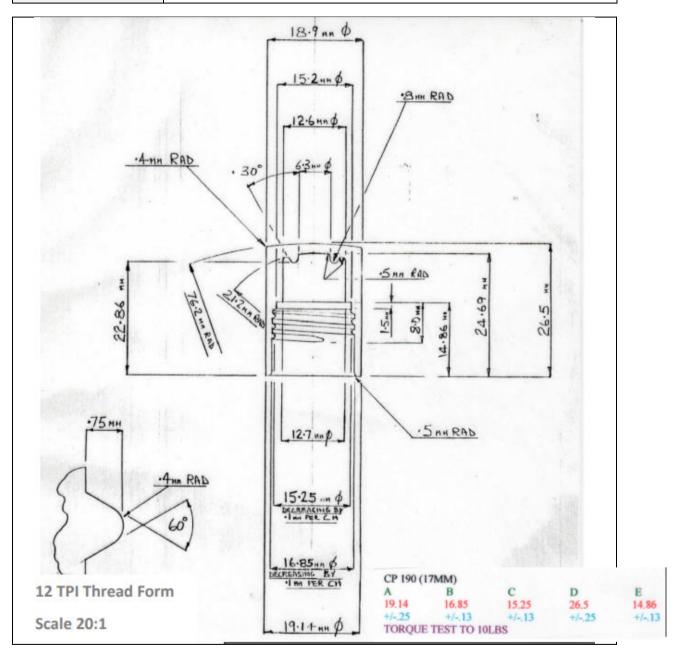

## **TECHNICAL DRAWING**

| PRODUCT      | Rollette Bottle Black Short Cap |  |
|--------------|---------------------------------|--|
| PRODUCT CODE | 20004                           |  |

## PRODUCT SPECIFICATION DETAILS:

| Date of Drawing        | 02/12/86                                         |
|------------------------|--------------------------------------------------|
| Scale                  | Not to scale                                     |
| Additional Information | None                                             |
| Material composition   | PP Plastic                                       |
| Material recyclable?   | Yes (check with local waste collection provider) |