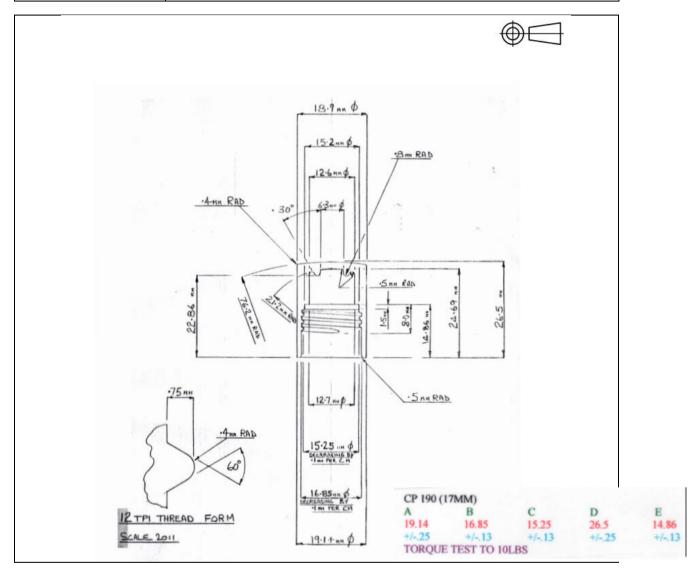

## **TECHNICAL DRAWING**

| PRODUCT      | Rollette Bottle Black Tall Cap |
|--------------|--------------------------------|
| PRODUCT CODE | 20005                          |

## PRODUCT SPECIFICATION DETAILS:

| TROBUCT OF ECHTERITION BETTMES. |                                                  |  |  |  |
|---------------------------------|--------------------------------------------------|--|--|--|
| Date of Drawing                 | 02/12/86                                         |  |  |  |
| Scale                           | Not to scale                                     |  |  |  |
| Additional Information          | 17mm Neck Finish                                 |  |  |  |
| Material composition            | UREA Plastic                                     |  |  |  |
| Material recyclable?            | Yes (check with local waste collection provider) |  |  |  |