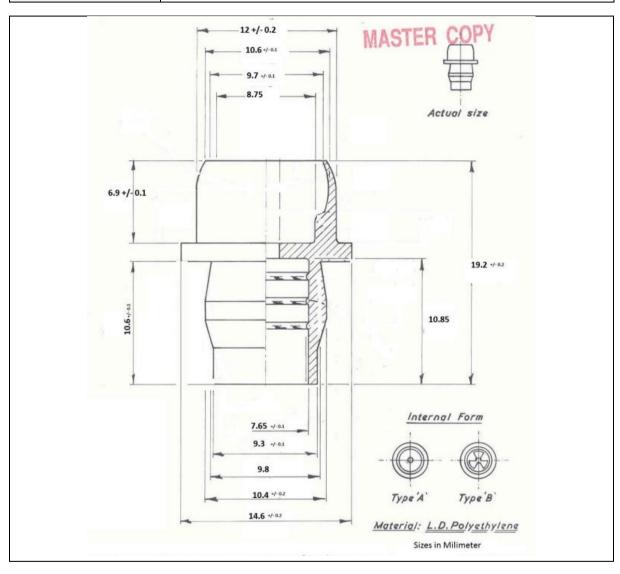

## **TECHNICAL DRAWING**

| PRODUCT      | Rollette Plastic Ball & Housing |
|--------------|---------------------------------|
| PRODUCT CODE | 20008                           |

| Document: | 20008 Rollette Bottle Plastic Ball & Housing Technical Drawing |                        |                  |             |             |  |  |
|-----------|----------------------------------------------------------------|------------------------|------------------|-------------|-------------|--|--|
|           | Authorized by: Ryan Oxley                                      | Originator: Ryan Oxley | Issued: 27/09/23 | Version: 01 | Page 1 of 2 |  |  |

## **TECHNICAL DRAWING**

## **PRODUCT SPECIFICATION DETAILS:**

| Date of Drawing        | 16/05/06                                         |
|------------------------|--------------------------------------------------|
| Scale                  | Not to scale                                     |
| Additional Information | None                                             |
| Material composition   | Plastic (LDPE, PP)                               |
| Material recyclable?   | Yes (Check with local waste collection provider) |