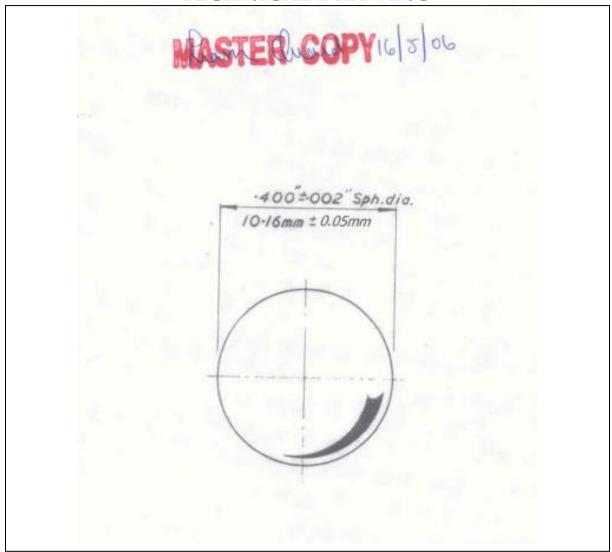

| Document: | 20008 Rollette Bottle Plastic Ball & Housing Technical Drawing |                        |                  |             |             |  |  |
|-----------|----------------------------------------------------------------|------------------------|------------------|-------------|-------------|--|--|
|           | Authorized by: Ryan Oxley                                      | Originator: Ryan Oxley | Issued: 27/09/23 | Version: 01 | Page 2 of 2 |  |  |