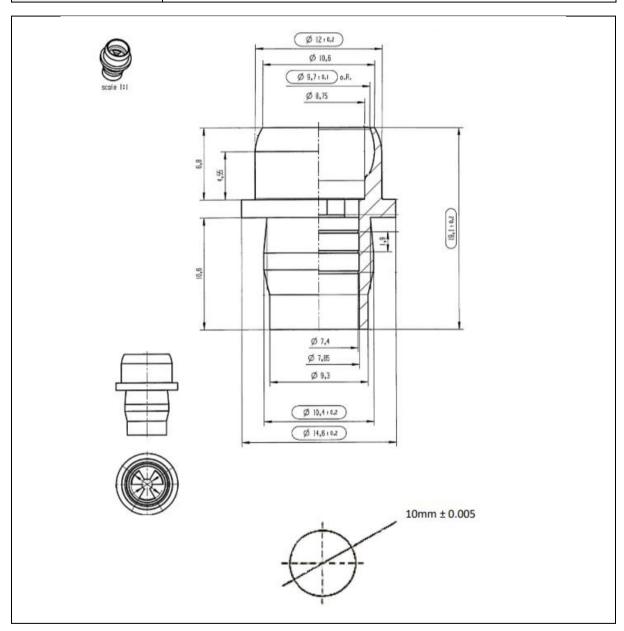

## **TECHNICAL DRAWING**

| PRODUCT      | Rollette Steel Ball & Housing |
|--------------|-------------------------------|
| PRODUCT CODE | 20009                         |

## PRODUCT SPECIFICATION DETAILS:

| I RODUCT OF ECHTCATION DE | TIMES.                                                                                                        |  |  |  |
|---------------------------|---------------------------------------------------------------------------------------------------------------|--|--|--|
| Date of Drawing           | 26/03/21                                                                                                      |  |  |  |
| Scale                     | Not to scale                                                                                                  |  |  |  |
| Additional Information    | None                                                                                                          |  |  |  |
| Material composition      | 10mm S/Steel Roller Ball - AISI 316-10mm Silver<br>10ml Rollette Star Housing LDPE White                      |  |  |  |
| Material recyclable?      | Yes (will need to be broken down into different components first. Check with local waste collection provider) |  |  |  |