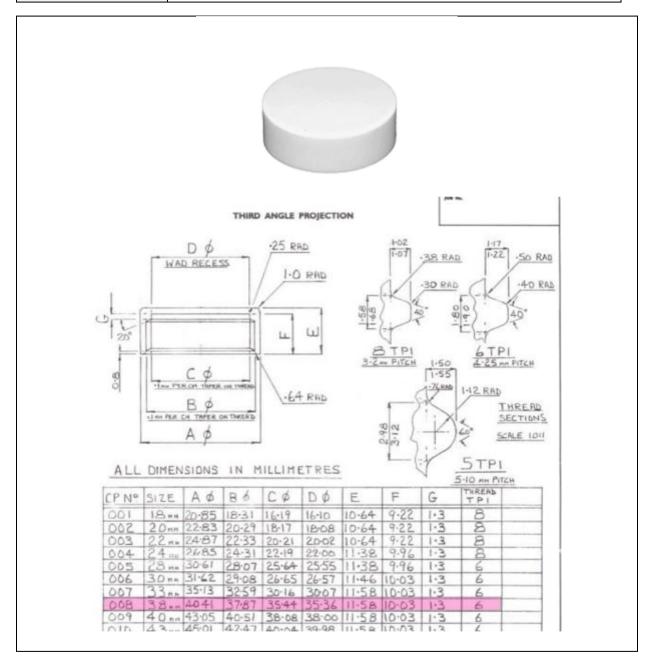

## **TECHNICAL DRAWING**

| PRODUCT      | Bakelite White Lid 38R3 |
|--------------|-------------------------|
| PRODUCT CODE | 22034                   |

## PRODUCT SPECIFICATION DETAILS:

| Date of Drawing        | 14/04/1988                                        |  |
|------------------------|---------------------------------------------------|--|
| Scale                  | Not to scale                                      |  |
| Weight (g) (Approx)    | 6g                                                |  |
| Additional Information | Standard Plain R3 Closures                        |  |
| Material composition   | White Urea Lid PVDC Lined (thermosetting plastic) |  |
| Material recyclable?   | No (not widely recyclable)                        |  |