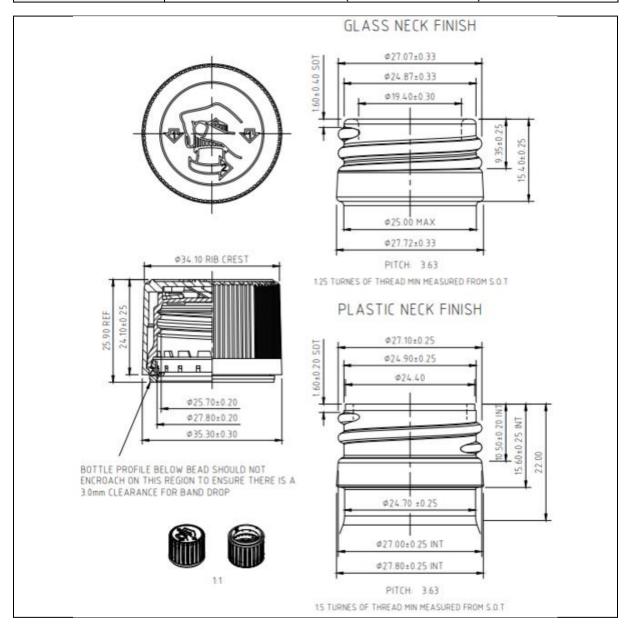

## **TECHNICAL DRAWING**

| PRODUCT      | White Childproof Cap PP28 |
|--------------|---------------------------|
| PRODUCT CODE | 26023 (CAP-DRC-000019)    |

## PRODUCT SPECIFICATION DETAILS:

| Date of Drawing        | 12/12/19                                         |
|------------------------|--------------------------------------------------|
| Scale                  | Not to scale                                     |
| Weight (g) (Approx)    | 6.8g                                             |
| Additional Information | Neck: PP28                                       |
|                        | T/E                                              |
| Material composition   | PP/HDPE/EPE                                      |
| Material recyclable?   | Yes (check with local waste collection provider) |