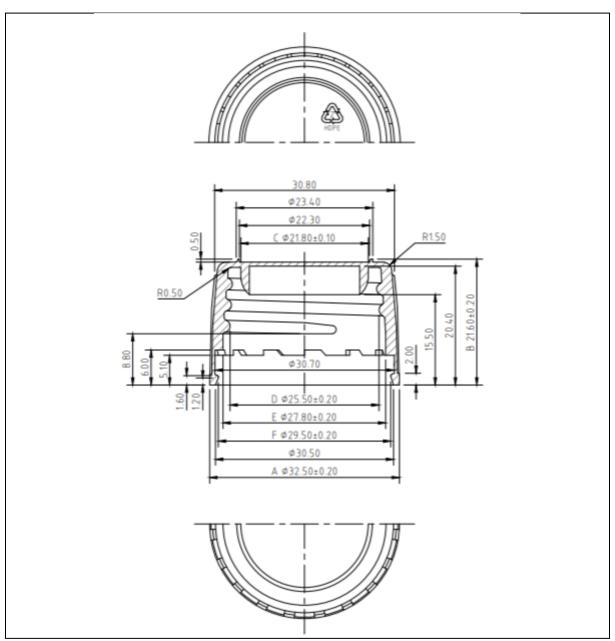

## **TECHNICAL DRAWING**

## Black Boreseal Cap PP28 26026 (CAP-DRC-000020)

## **PRODUCT SPECIFICATION DETAILS:**

| Date of Drawing        | 10/02/20                                         |
|------------------------|--------------------------------------------------|
| Scale                  | Not to scale                                     |
| Weight (g) (Approx)    | 4.7g                                             |
| Additional Information | Neck: PP28                                       |
|                        | T/E                                              |
| Material composition   | HDPE / TE=LLDPE                                  |
| Material recyclable?   | Yes (check with local waste collection provider) |