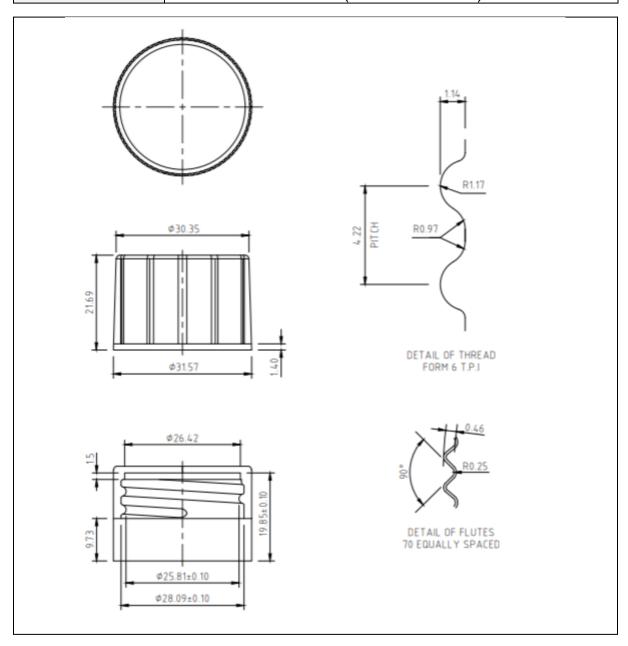

## **TECHNICAL DRAWING**

| PRODUCT      | Black Polypropylene Cap PP28 |
|--------------|------------------------------|
| PRODUCT CODE | 26028 (CAP-DRC-000022)       |

## PRODUCT SPECIFICATION DETAILS:

| TRODUCT STEEMICATION DETMES. |                                                  |  |  |  |
|------------------------------|--------------------------------------------------|--|--|--|
| Date of Drawing              | 09/07/20                                         |  |  |  |
| Scale                        | Not to scale                                     |  |  |  |
| Weight (g) (Approx)          | 4.0g                                             |  |  |  |
| Additional Information       | Neck: R3/28                                      |  |  |  |
| Material composition         | PP / Liner=EPE                                   |  |  |  |
| Material recyclable?         | Yes (check with local waste collection provider) |  |  |  |