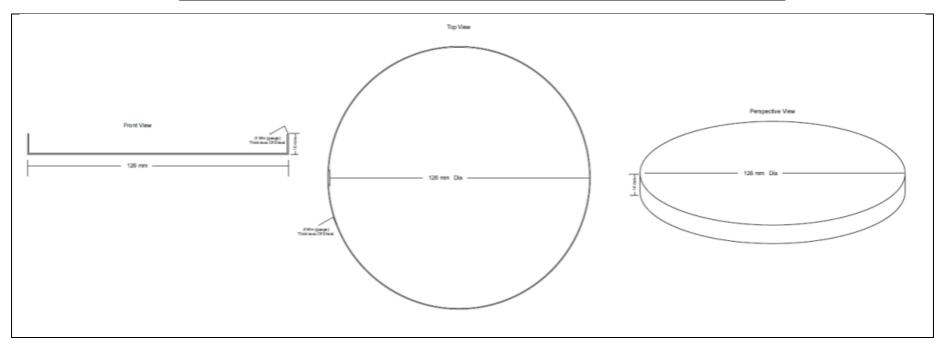

## **TECHNICAL DRAWING**

| PRODUCT      | 50CL SILVER POLISHED CANDLE LID (NO SEAL) |  |  |
|--------------|-------------------------------------------|--|--|
| PRODUCT CODE | 40010 (CAP-CAL-000009)                    |  |  |

## **PRODUCT SPECIFICATION DETAILS:**

| Date of Drawing   | 24/03/2017                    |
|-------------------|-------------------------------|
| Scale             | Not to scale                  |
| Weight (g) Approx | 103                           |
| Dimensions        | 126mm Diameter, Height 13.5mm |