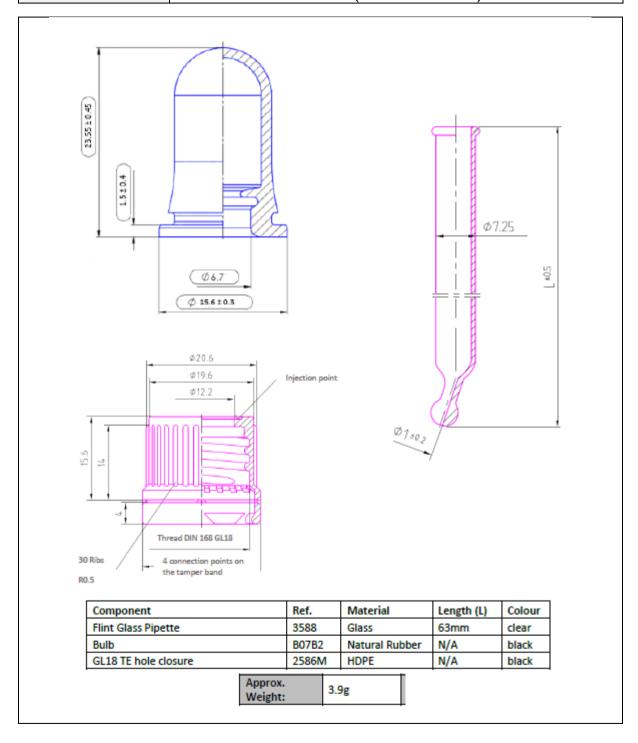

## **TECHNICAL DRAWING**

| PRODUCT      | Pipettes-Black-G18 15ml, 63mm-COL-T/E |
|--------------|---------------------------------------|
| PRODUCT CODE | 50037 (CAP-PIP-000034)                |