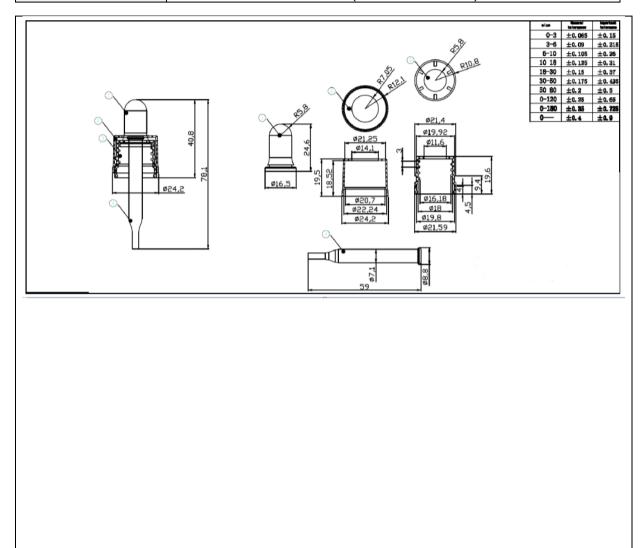

## **TECHNICAL DRAWING**

| PRODUCT      | Pipettes-Black-G18 10ml, 59mm-Child T/E |
|--------------|-----------------------------------------|
| PRODUCT CODE | 50040 (CAP-PIP-000037)                  |