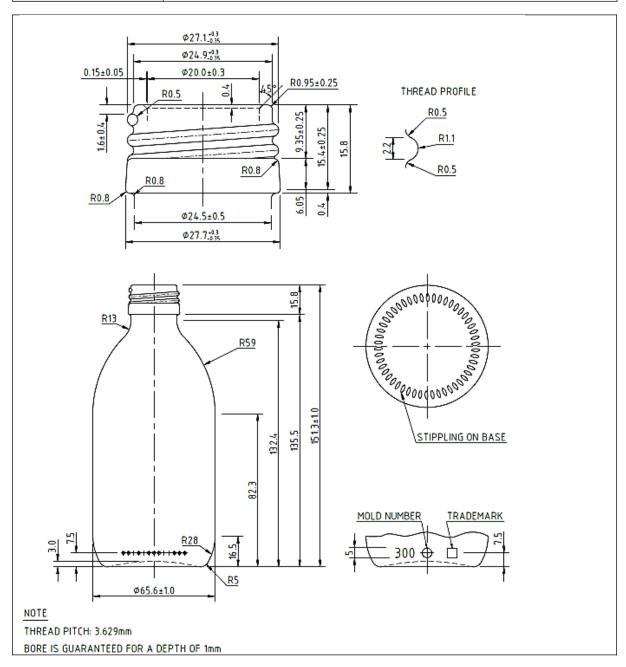

## **TECHNICAL DRAWING**

| PRODUCT      | 300ml Clear Alpha Bottle |
|--------------|--------------------------|
| PRODUCT CODE | MR0280300C4              |

## **PRODUCT SPECIFICATION DETAILS:**

| Date of Drawing           | 20/05/2021     |
|---------------------------|----------------|
| Scale                     | Not to scale   |
| Glass weight (g) (Approx) | 170g           |
| Finish                    | Clear          |
| Additional Information    |                |
| Material composition      | Glass Type III |
| Material recyclable?      |                |